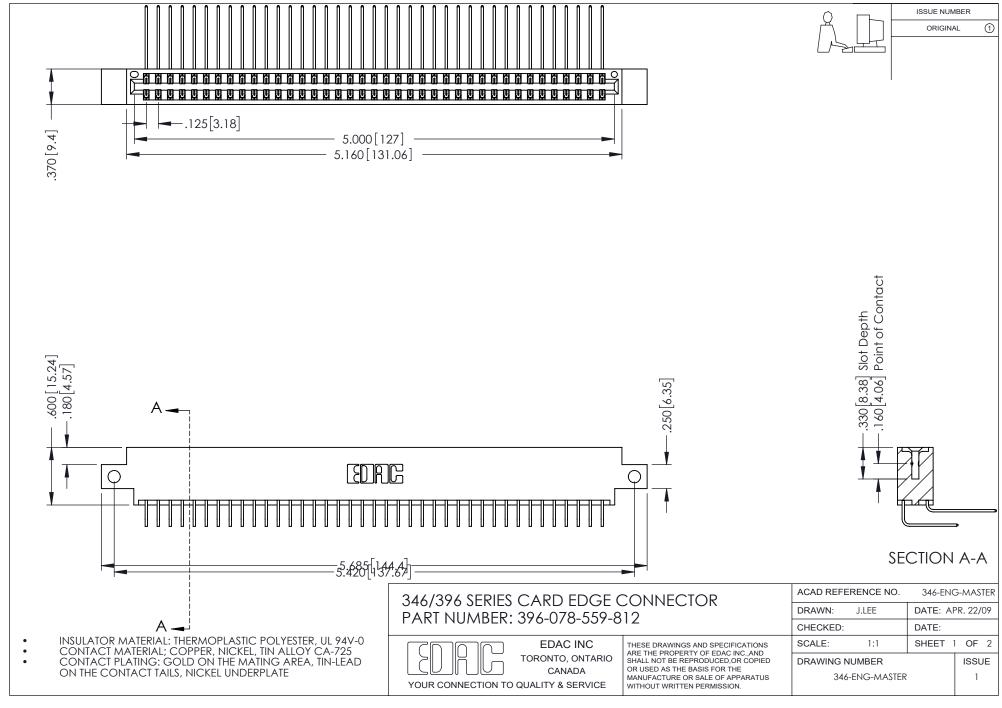

## **Contact Code 556**

INSULATOR MATERIAL: THERMOPLASTIC POLYESTER, UL 94V-0 CONTACT MATERIAL; COPPER, NICKEL, TIN ALLOY CA-725 CONTACT PLATING: GOLD ON THE MATING AREA, TIN-LEAD

ON THE CONTACT TAILS, NICKEL UNDERPLATE

## 346/396 SERIES CARD EDGE CONNECTOR CONTACT CODE 555,556,558,559,560 DIMENSIONS

YOUR CONNECTION TO QUALITY & SERVICE

**EDAC INC** TORONTO, ONTARIO CANADA

THESE DRAWINGS AND SPECIFICATIONS ARE THE PROPERTY OF EDAC INC.,AND SHALL NOT BE REPRODUCED, OR COPIED OR USED AS THE BASIS FOR THE MANUFACTURE OR SALE OF APPARATUS WITHOUT WRITTEN PERMISSION.