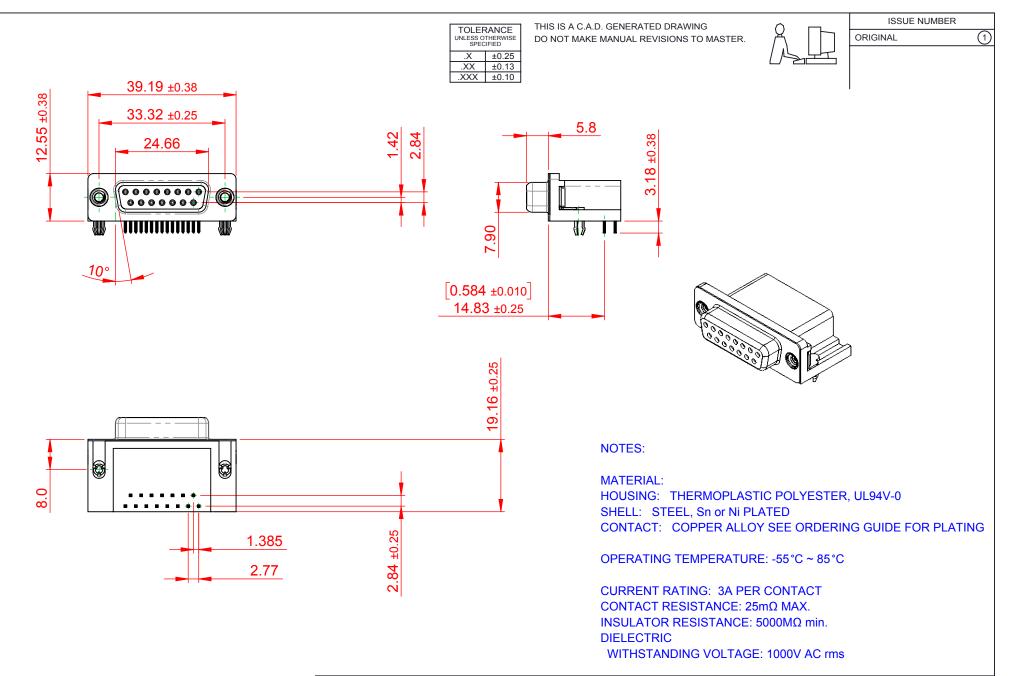

|                      |                                                               |                                                                                                                                                                                                                |                 |            | SW REFERENCE NO.: 626 ASSEMBLY |                    |       |   |  |  |
|----------------------|---------------------------------------------------------------|----------------------------------------------------------------------------------------------------------------------------------------------------------------------------------------------------------------|-----------------|------------|--------------------------------|--------------------|-------|---|--|--|
| 626 SI               | 626 SERIES D-SUB CONNECTOR                                    |                                                                                                                                                                                                                |                 | DRAWN: C.B |                                | DATE: AUG. 01/2018 |       |   |  |  |
|                      |                                                               |                                                                                                                                                                                                                |                 | CHECKED:   |                                | DATE:              |       |   |  |  |
|                      | EDAC INC<br>TORONTO, ONTARIO<br>CANADA<br>D QUALITY & SERVICE | THESE DRAWINGS AND SPECIFICATIONS<br>ARE THE PROPERTY OF EDAC INC.,AND<br>SHALL NOT BE REPRODUCED,OR COPIED<br>OR USED AS THE BASIS FOR THE<br>MANUFACTURE OR SALE OF APPARATUS<br>WITHOUT WRITTEN PERMISSION. | SCALE: 1:1      |            | SHEET                          | 1                  | OF    | 1 |  |  |
|                      |                                                               |                                                                                                                                                                                                                | DRAWING NUMBER: | 662-541    |                                |                    | ISSUE |   |  |  |
| YOUR CONNECTION TO ( |                                                               |                                                                                                                                                                                                                | PART NUMBER:    | 626-015-6  | 62-541                         |                    |       | 1 |  |  |