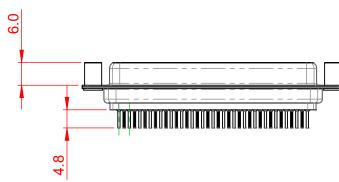

## NOTES:

MATERIAL:

HOUSING: THERMOPLASTIC POLYESTER, UL94V-0 SHELL: STEEL, NICKEL PLATED CONTACT: COPPER ALLOY, GOLD FLASH PLATED OPERATING TEMPERATURE: -55°C to +105°C (1)

CURRENT RATING: 3A PER CONTACT CONTACT RESISTANCE: 25mΩ MAX. INSULATOR RESISTANCE: 5000MΩ min. DIELECTRIC WITHSTANDING VOLTAGE: 1000V AC rms

|                                        |                                                                                                                                                                                                                |                          | SW REFERENCE NO.: 628 ASSEMBLY |       |  |
|----------------------------------------|----------------------------------------------------------------------------------------------------------------------------------------------------------------------------------------------------------------|--------------------------|--------------------------------|-------|--|
| 628 SERIES D-SUB CONNECTOR             |                                                                                                                                                                                                                | DRAWN: C.B               | DATE: AUG. 01/20               | 018   |  |
|                                        |                                                                                                                                                                                                                |                          | DATE:                          |       |  |
| EDAC INC<br>TORONTO, ONTARIO<br>CANADA | THESE DRAWINGS AND SPECIFICATIONS<br>ARE THE PROPERTY OF EDAC INC.,AND<br>SHALL NOT BE REPRODUCED,OR COPIED<br>OR USED AS THE BASIS FOR THE<br>MANUFACTURE OR SALE OF APPARATUS<br>WITHOUT WRITTEN PERMISSION. | SCALE: 1:1               | SHEET 1 OF                     | 1     |  |
|                                        |                                                                                                                                                                                                                | DRAWING NUMBER: 628-037- | 220-068                        | ISSUE |  |
| YOUR CONNECTION TO QUALITY & SERVICE   |                                                                                                                                                                                                                | PART NUMBER: 628-037-    | 220-068                        | 1     |  |