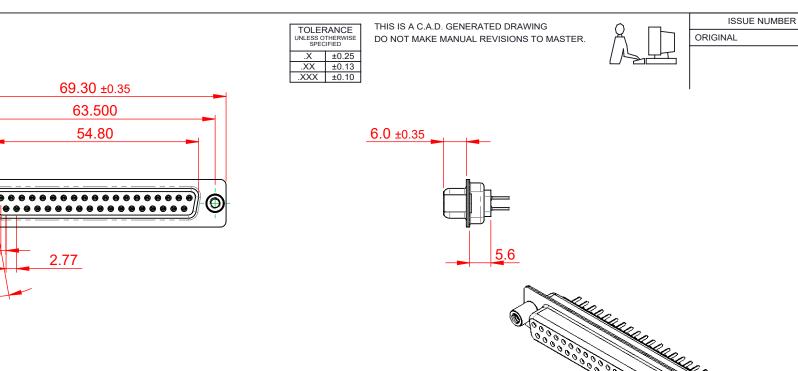

## NOTES:

MATERIAL:

HOUSING: THERMOPLASTIC POLYESTER, UL94V-0 SHELL: STEEL, NICKEL PLATED CONTACT: COPPER ALLOY, GOLD FLASH PLATED OPERATING TEMPERATURE: -55°C to +105°C (1)

CURRENT RATING: 3A PER CONTACT CONTACT RESISTANCE: 25mΩ MAX. INSULATOR RESISTANCE: 5000MΩ min. DIELECTRIC WITHSTANDING VOLTAGE: 1000V AC rms

|                                        |                                                                                                                                                                                                                |                          | SW REFERENCE NO.: 628 ASSEMBLY |       |  |
|----------------------------------------|----------------------------------------------------------------------------------------------------------------------------------------------------------------------------------------------------------------|--------------------------|--------------------------------|-------|--|
| 628 SERIES D-SUB CONNECTOR             |                                                                                                                                                                                                                | DRAWN: C.B               | DATE: AUG. 01/20               | 018   |  |
|                                        |                                                                                                                                                                                                                |                          | DATE:                          |       |  |
| EDAC INC<br>TORONTO, ONTARIO<br>CANADA | THESE DRAWINGS AND SPECIFICATIONS<br>ARE THE PROPERTY OF EDAC INC.,AND<br>SHALL NOT BE REPRODUCED,OR COPIED<br>OR USED AS THE BASIS FOR THE<br>MANUFACTURE OR SALE OF APPARATUS<br>WITHOUT WRITTEN PERMISSION. | SCALE: 1:1               | SHEET 1 OF                     | 1     |  |
|                                        |                                                                                                                                                                                                                | DRAWING NUMBER: 628-037- | 220-068                        | ISSUE |  |
| YOUR CONNECTION TO QUALITY & SERVICE   |                                                                                                                                                                                                                | PART NUMBER: 628-037-    | 220-068                        | 1     |  |