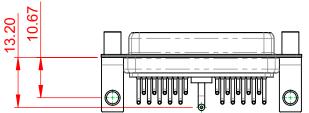

## NOTES:

MATERIAL: HOUSING: SHELL: CONTACT:

.XX ±0.13

.XXX ±0.05

THERMOPLASTIC POLYESTER, UL94V-0 STEEL, TIN PLATED COPPER ALLOY, 30µ GOLD PLATED

| OPERATING TEMPERATURE:                      | -55°C ~ 125°C |
|---------------------------------------------|---------------|
| POWER/CO-AX CONTACT RATING:<br>(IF PRESENT) | 10A (CURRENT) |
| SIGNAL CONTACT CURRENT RATING:              | 5A PER CONTAC |