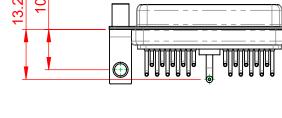

## NOTES:

MATERIAL: HOUSING: SHELL: CONTACT:

.XX ±0.13

.XXX ±0.05

THERMOPLASTIC POLYESTER, UL94V-0 STEEL, TIN PLATED COPPER ALLOY, 30µ GOLD PLATED

| OPERATING TEMPERATURE:                      | -55°C ~ 125°C |
|---------------------------------------------|---------------|
| POWER/CO-AX CONTACT RATING:<br>(IF PRESENT) | 10A (CURRENT) |
| SIGNAL CONTACT CURRENT RATING:              | 5A PER CONTAC |