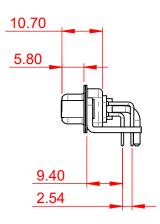

(1)





## NOTES:

MATERIAL: HOUSING: SHELL: CONTACT:

.XX ±0.13

.XXX ±0.05

THERMOPLASTIC POLYESTER, UL94V-0 STEEL, TIN PLATED COPPER ALLOY, 30µ GOLD PLATED



| OPERATING TEMPERATURE:                      | -55°C ~ 125°C |
|---------------------------------------------|---------------|
| POWER/CO-AX CONTACT RATING:<br>(IF PRESENT) | 10A (CURRENT) |
| SIGNAL CONTACT CURRENT RATING:              | 5A PER CONTAC |

SIGNAL CONTACT RESISTANCE:  $10m\Omega$  MAX. **INSULATOR RESISTANCE:** 

DIELECTRIC WITHSTANDING VOLTAGE:





|  | COMBINATION D-SUB                    |                                                                                                                                                                                                                | SW REFERENCE NO.: 630