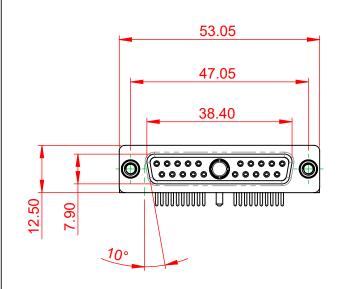

(1)





## NOTES:

MATERIAL: HOUSING: SHELL: CONTACT:

.XX ±0.13

.XXX ±0.05

THERMOPLASTIC POLYESTER, UL94V-0 STEEL, TIN PLATED COPPER ALLOY, 30µ GOLD PLATED



| OPERATING TEMPERATURE:                      | -55°C ~ 125°C |
|---------------------------------------------|---------------|
| POWER/CO-AX CONTACT RATING:<br>(IF PRESENT) | 10A (CURRENT) |
| SIGNAL CONTACT CURRENT RATING:              | 5A PER CONTAC |

SIGNAL CONTACT RESISTANCE:  $10m\Omega$  MAX. **INSULATOR RESISTANCE:** 

DIELECTRIC WITHSTANDING VOLTAGE:





|  | COMBINATION D-SUB                    |                                                                                                                                                                                                                | SW REFERENCE NO.: 63