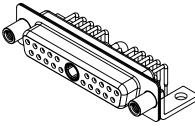

SIGNAL CONTACT RESISTANCE:  $10m\Omega$  MAX. **INSULATOR RESISTANCE:** 

DIELECTRIC WITHSTANDING VOLTAGE:

|  | COMBINATION D-SUB                    |                                                                                                                                                                                                                | SW REFERENCE NO.: 630 COMBO ASSEMBLY |                  |       |  |
|--|--------------------------------------|----------------------------------------------------------------------------------------------------------------------------------------------------------------------------------------------------------------|--------------------------------------|------------------|-------|--|
|  |                                      |                                                                                                                                                                                                                | DRAWN: C.B                           | DATE: JAN. 01/20 | 19    |  |
|  |                                      |                                                                                                                                                                                                                | CHECKED:                             | DATE:            |       |  |
|  | EDAC INC                             | THESE DRAWINGS AND SPECIFICATIONS<br>ARE THE PROPERTY OF EDAC INC.,AND<br>SHALL NOT BE REPRODUCED,OR COPIED<br>OR USED AS THE BASIS FOR THE<br>MANUFACTURE OR SALE OF APPARATUS<br>WITHOUT WRITTEN PERMISSION. | SCALE: (IN C.A.D. 1:1)               | SHEET 1 OF       | 2     |  |
|  | TORONTO, ONTARIO<br>CANADA           |                                                                                                                                                                                                                | DRAWING NUMBER: 630-21W              | 1640-1T6         | ISSUE |  |
|  | YOUR CONNECTION TO QUALITY & SERVICE |                                                                                                                                                                                                                | PART NUMBER: 630-21W                 | 1640-1T6         | 1     |  |