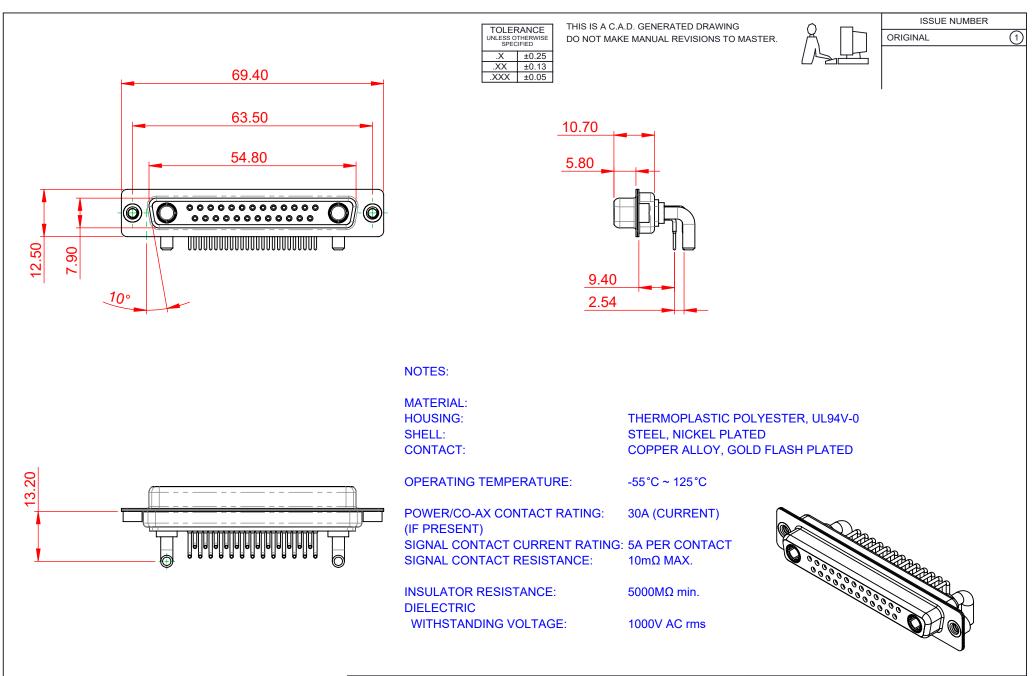

|                                      |                                                                                                                                                                                                                | SW REFERENCE NO.: 630 COMBO ASSEMBLY |                  |       |
|--------------------------------------|----------------------------------------------------------------------------------------------------------------------------------------------------------------------------------------------------------------|--------------------------------------|------------------|-------|
| COMBINATION                          | COMBINATION D-SUB                                                                                                                                                                                              |                                      | DATE: JAN. 01/20 | 19    |
|                                      |                                                                                                                                                                                                                | CHECKED:                             | DATE:            |       |
| EDAC INC                             | THESE DRAWINGS AND SPECIFICATIONS<br>ARE THE PROPERTY OF EDAC INC.,AND<br>SHALL NOT BE REPRODUCED,OR COPIED<br>OR USED AS THE BASIS FOR THE<br>MANUFACTURE OR SALE OF APPARATUS<br>WITHOUT WRITTEN PERMISSION. | SCALE: (IN C.A.D. 1:1)               | SHEET 1 OF       | 2     |
| TORONTO, ONTARIO<br>CANADA           |                                                                                                                                                                                                                | DRAWING NUMBER: 630-27W2240-3N2      |                  | ISSUE |
| YOUR CONNECTION TO QUALITY & SERVICE |                                                                                                                                                                                                                | PART NUMBER: 630-27W                 | 2240-3N2         | 1     |