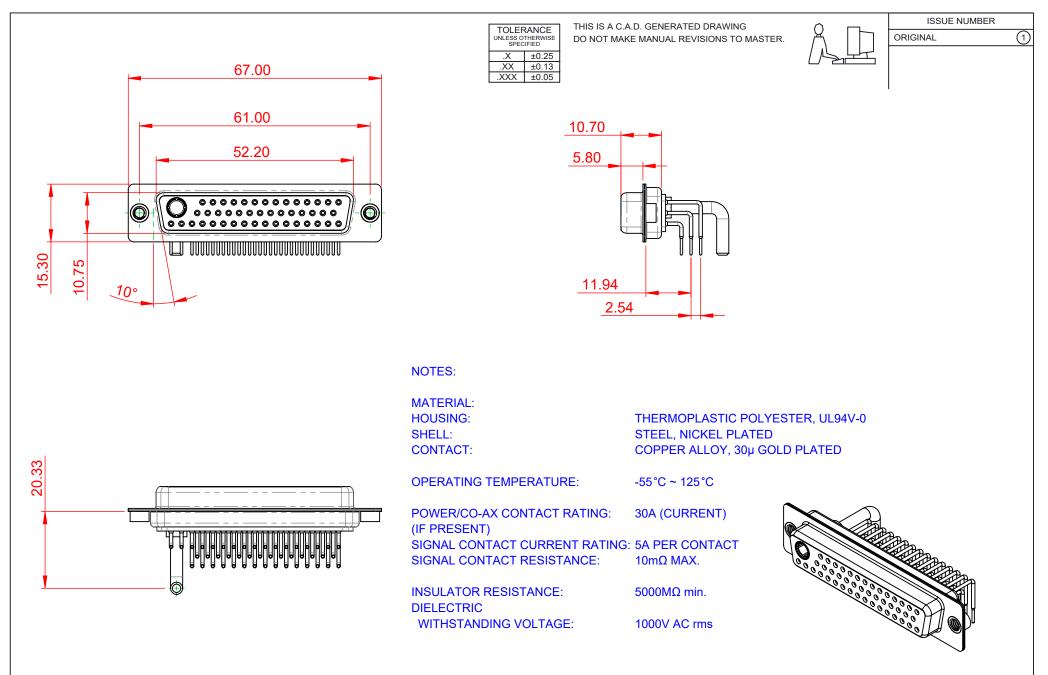

|              | COMBINATION D-SUB          |                                                                                                                                                                                                                | SW REFERENCE NO.: 630 COMBO ASSEMBLY |                  |       |
|--------------|----------------------------|----------------------------------------------------------------------------------------------------------------------------------------------------------------------------------------------------------------|--------------------------------------|------------------|-------|
|              |                            |                                                                                                                                                                                                                | DRAWN: C.B                           | DATE: JAN. 01/20 | 19    |
|              |                            |                                                                                                                                                                                                                | CHECKED:                             | DATE:            |       |
|              | EDAC INC                   | THESE DRAWINGS AND SPECIFICATIONS<br>ARE THE PROPERTY OF EDAC INC.,AND<br>SHALL NOT BE REPRODUCED,OR COPIED<br>OR USED AS THE BASIS FOR THE<br>MANUFACTURE OR SALE OF APPARATUS<br>WITHOUT WRITTEN PERMISSION. | SCALE: (IN C.A.D. 1:1)               | SHEET 1 OF       | 2     |
|              | TORONTO, ONTARIO<br>CANADA |                                                                                                                                                                                                                | DRAWING NUMBER: 630-47W1650-3NA      |                  | ISSUE |
| YOUR CONNECT | ION TO QUALITY & SERVICE   |                                                                                                                                                                                                                | PART NUMBER: 630-47W1650-3NA         |                  | 1     |