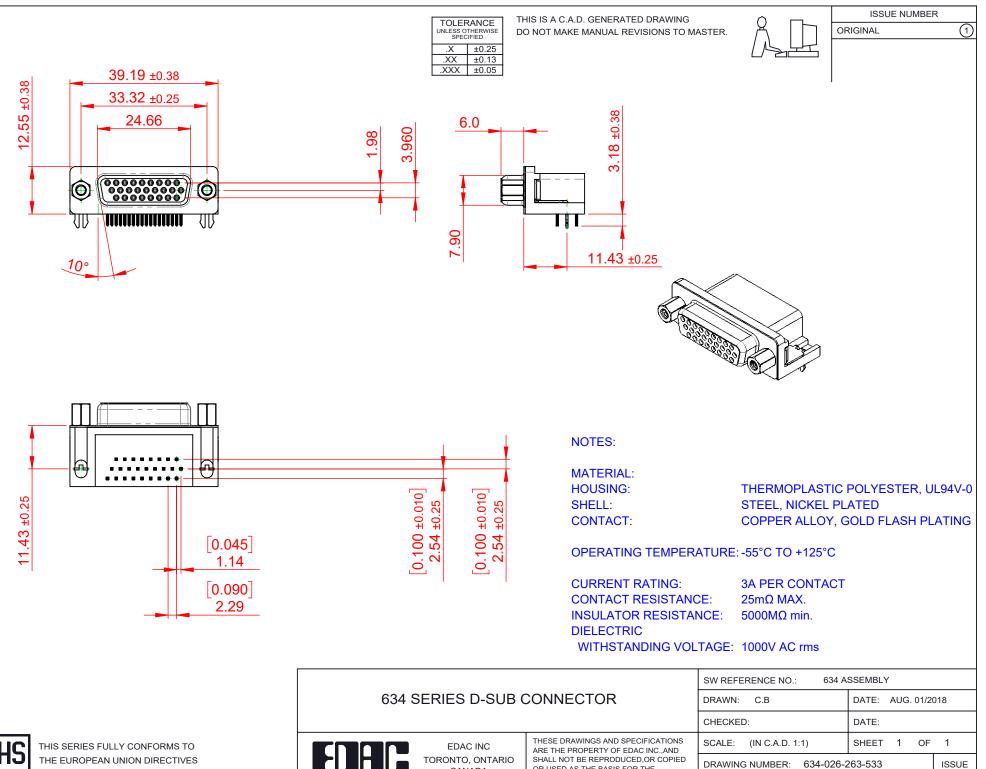

THE EUROPEAN UNION DIRECTIVES 2011/65/EU FOR RoHS COMPLIANCY. COMPLIANT

| 634 SERIES D-SUB CONNECTOR                                                     |                                                                                                                                                                                                                | DRAWN: C.B             | DATE: AUG. 01 |
|--------------------------------------------------------------------------------|----------------------------------------------------------------------------------------------------------------------------------------------------------------------------------------------------------------|------------------------|---------------|
|                                                                                |                                                                                                                                                                                                                | CHECKED:               | DATE:         |
| EDAC INC<br>TORONTO, ONTARIO<br>CANADA<br>YOUR CONNECTION TO QUALITY & SERVICE | THESE DRAWINGS AND SPECIFICATIONS<br>ARE THE PROPERTY OF EDAC INC.,AND<br>SHALL NOT BE REPRODUCED,OR COPIED<br>OR USED AS THE BASIS FOR THE<br>MANUFACTURE OR SALE OF APPARATUS<br>WITHOUT WRITTEN PERMISSION. | SCALE: (IN C.A.D. 1:1) | SHEET 1 C     |
|                                                                                |                                                                                                                                                                                                                | DRAWING NUMBER: 634-   | 026-263-533   |
|                                                                                |                                                                                                                                                                                                                | PART NUMBER: 634-      | 026-263-533   |