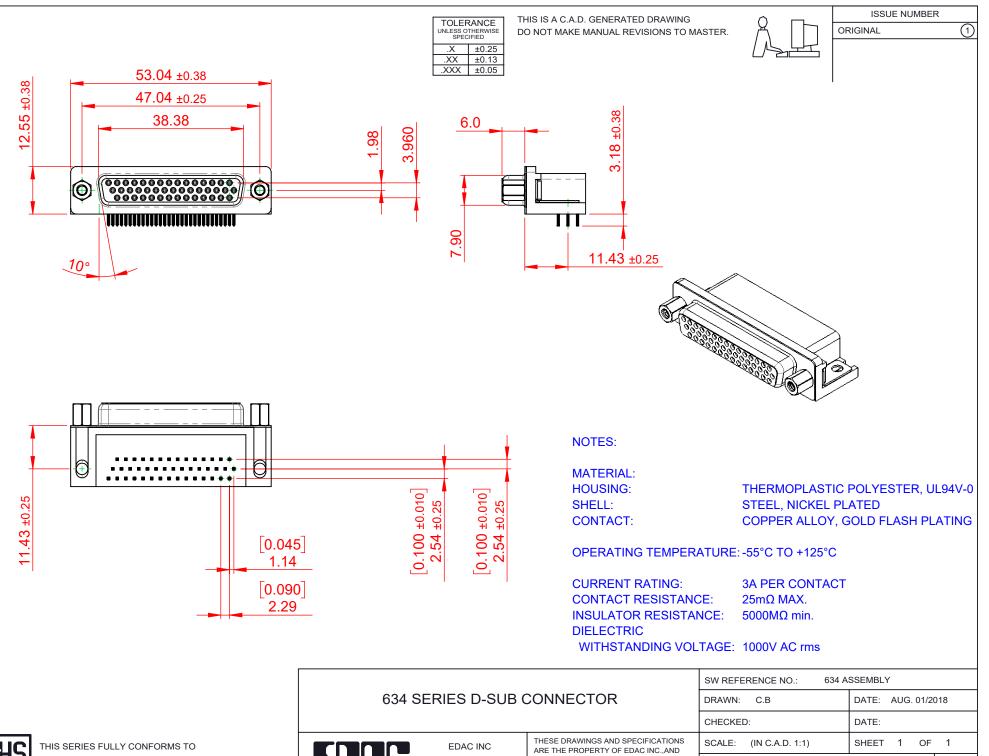

THE EUROPEAN UNION DIRECTIVES 2011/65/EU FOR RoHS COMPLIANCY. COMPLIANT

YOUR CO

|                                                                          |                                                                                                                                                                                                                | CHECKED:             |                 | DATE:  |
|--------------------------------------------------------------------------|----------------------------------------------------------------------------------------------------------------------------------------------------------------------------------------------------------------|----------------------|-----------------|--------|
| EDAC INC<br>TORONTO, ONTARIO<br>CANADA<br>DNNECTION TO QUALITY & SERVICE | THESE DRAWINGS AND SPECIFICATIONS<br>ARE THE PROPERTY OF EDAC INC.,AND<br>SHALL NOT BE REPRODUCED,OR COPIED<br>OR USED AS THE BASIS FOR THE<br>MANUFACTURE OR SALE OF APPARATUS<br>WITHOUT WRITTEN PERMISSION. | SCALE: (IN C.A.D. 1: | 1)              | SHEET  |
|                                                                          |                                                                                                                                                                                                                | DRAWING NUMBER:      | 634-044-263-513 |        |
|                                                                          |                                                                                                                                                                                                                | PART NUMBER:         | 634-044-2       | 63-513 |