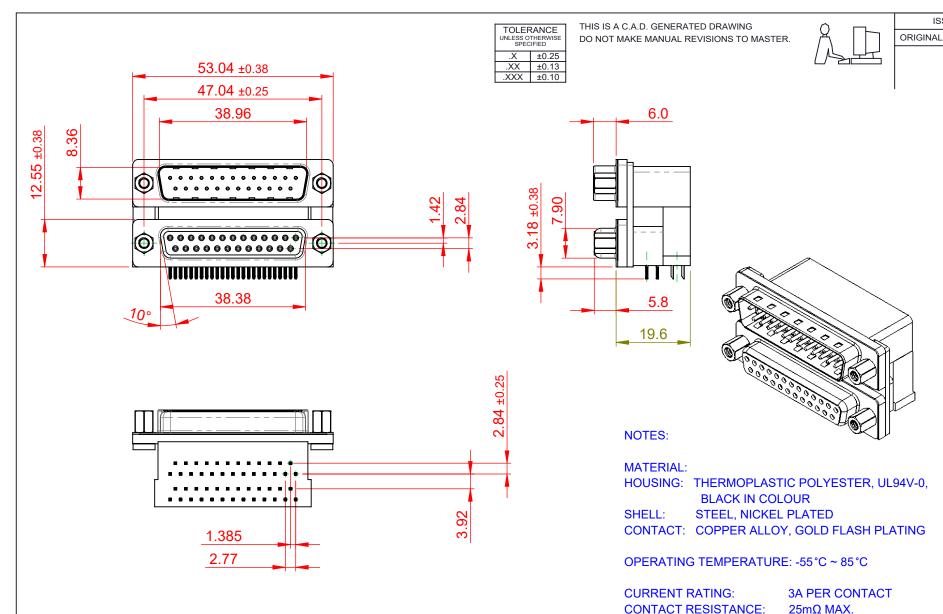

663 SERIES D-SUB CONNECTOR

YOUR CONNECTION TO QUALITY & SERVICE

**EDAC INC** TORONTO, ONTARIO CANADA

THESE DRAWINGS AND SPECIFICATIONS ARE THE PROPERTY OF EDAC INC..AND SHALL NOT BE REPRODUCED, OR COPIED OR USED AS THE BASIS FOR THE MANUFACTURE OR SALE OF APPARATUS WITHOUT WRITTEN PERMISSION.

**DIELECTRIC** 

**INSULATOR RESISTANCE:** 

WITHSTANDING VOLTAGE: 1000V AC rms

| SW REFERENCE NO.: 663 ASSEMBLY  |                    |
|---------------------------------|--------------------|
| DRAWN: C.B                      | DATE: AUG. 01/2018 |
| CHECKED:                        | DATE:              |
| SCALE: (IN C.A.D. 1:1)          | SHEET 1 OF 1       |
| DRAWING NUMBER: 663-025-264-003 |                    |

663-025-264-003

5000MΩ min.

PART NUMBER:

ISSUE NUMBER

THIS SERIES FULLY CONFORMS TO THE EUROPEAN UNION DIRECTIVES 2011/65/EU FOR RoHS COMPLIANCY.