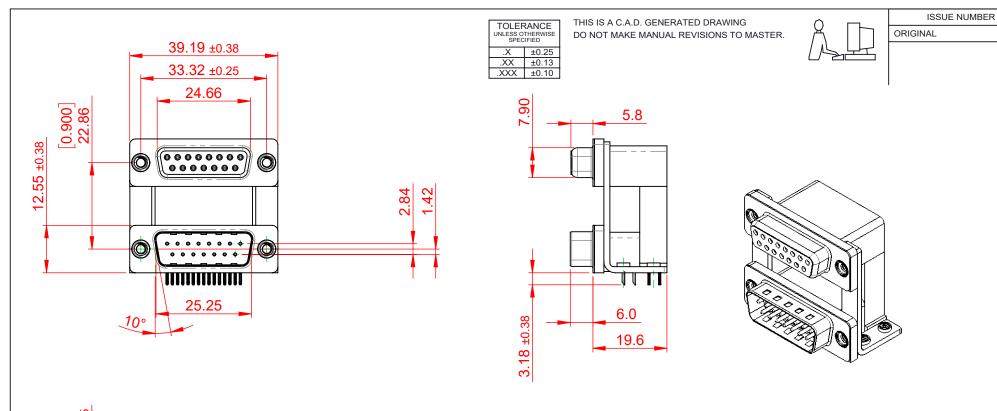

## NOTES:

MATERIAL:

HOUSING: THERMOPLASTIC POLYESTER, UL94V-0, BLACK IN COLOUR SHELL: STEEL, NICKEL PLATED CONTACT: COPPER ALLOY, 30µ GOLD PLATING (1)

OPERATING TEMPERATURE: -55°C ~ 85°C

|                                                                                                   |                                                                                |                                                                                                                                                                                                                |                                 | SW REFERENCE NO.: 664 ASSEMBLY |       |  |
|---------------------------------------------------------------------------------------------------|--------------------------------------------------------------------------------|----------------------------------------------------------------------------------------------------------------------------------------------------------------------------------------------------------------|---------------------------------|--------------------------------|-------|--|
|                                                                                                   | 664 SERIES D-SUB CONNECTOR                                                     |                                                                                                                                                                                                                | DRAWN: C.B                      | DATE: AUG. 01/20               | 018   |  |
| THIS SERIES FULLY CONFORMS TO<br>THE EUROPEAN UNION DIRECTIVES<br>2011/65/EU FOR RoHS COMPLIANCY. |                                                                                |                                                                                                                                                                                                                | CHECKED:                        | DATE:                          |       |  |
|                                                                                                   | EDAC INC<br>TORONTO, ONTARIO<br>CANADA<br>YOUR CONNECTION TO QUALITY & SERVICE | THESE DRAWINGS AND SPECIFICATIONS<br>ARE THE PROPERTY OF EDAC INC.,AND<br>SHALL NOT BE REPRODUCED,OR COPIED<br>OR USED AS THE BASIS FOR THE<br>MANUFACTURE OR SALE OF APPARATUS<br>WITHOUT WRITTEN PERMISSION. | SCALE: (IN C.A.D. 1:1)          | SHEET 1 OF                     | 1     |  |
|                                                                                                   |                                                                                |                                                                                                                                                                                                                | DRAWING NUMBER: 664-015-664-058 |                                | ISSUE |  |
|                                                                                                   |                                                                                |                                                                                                                                                                                                                | PART NUMBER: 664-015-0          | 664-058                        | 1     |  |