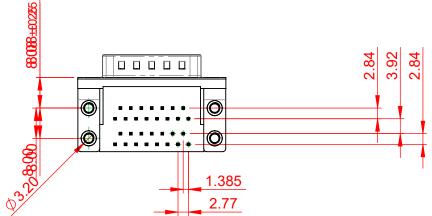

## NOTES:

MATERIAL:

HOUSING: THERMOPLASTIC POLYESTER, UL94V-0, BLACK IN COLOUR SHELL: STEEL, NICKEL PLATED CONTACT: COPPER ALLOY, 30µ GOLD PLATING (1)

OPERATING TEMPERATURE: -55°C ~ 85°C

|                                                                                                   |                                                                                |                                                                                                                                                                                                                |                                 | SW REFERENCE NO.: 664 ASSEMBLY |       |  |
|---------------------------------------------------------------------------------------------------|--------------------------------------------------------------------------------|----------------------------------------------------------------------------------------------------------------------------------------------------------------------------------------------------------------|---------------------------------|--------------------------------|-------|--|
|                                                                                                   | 664 SERIES D-SUB CONNECTOR                                                     |                                                                                                                                                                                                                | DRAWN: C.B                      | DATE: AUG. 01/20               | 018   |  |
| THIS SERIES FULLY CONFORMS TO<br>THE EUROPEAN UNION DIRECTIVES<br>2011/65/EU FOR RoHS COMPLIANCY. |                                                                                |                                                                                                                                                                                                                | CHECKED:                        | DATE:                          |       |  |
|                                                                                                   | EDAC INC<br>TORONTO, ONTARIO<br>CANADA<br>YOUR CONNECTION TO QUALITY & SERVICE | THESE DRAWINGS AND SPECIFICATIONS<br>ARE THE PROPERTY OF EDAC INC.,AND<br>SHALL NOT BE REPRODUCED,OR COPIED<br>OR USED AS THE BASIS FOR THE<br>MANUFACTURE OR SALE OF APPARATUS<br>WITHOUT WRITTEN PERMISSION. | SCALE: (IN C.A.D. 1:1)          | SHEET 1 OF                     | 1     |  |
|                                                                                                   |                                                                                |                                                                                                                                                                                                                | DRAWING NUMBER: 664-015-664-058 |                                | ISSUE |  |
|                                                                                                   |                                                                                |                                                                                                                                                                                                                | PART NUMBER: 664-015-0          | 664-058                        | 1     |  |