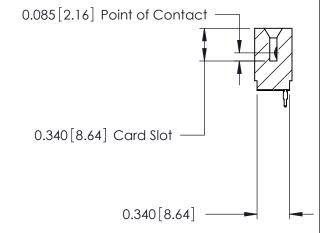

## Contact Information 520-P.C. Tail, Regular Point - Tail LG.=.175(4.45) .125" (3.18mm) Contact Spacing x .250" (6.35mm) Row Spacing

| 746 Series Ultra-Mate Card Edge Connector - Press Fit |                                                                        |   |  |  |
|-------------------------------------------------------|------------------------------------------------------------------------|---|--|--|
| , to contact that water card Lago Control 11035111    |                                                                        |   |  |  |
| Part Number: 746-020-520-501                          |                                                                        | ( |  |  |
| EDAC INC                                              | THESE DRAWINGS AND SPECIFICATIONS                                      | : |  |  |
| TORONTO, ONTARIO                                      | ARE THE PROPERTY OF EDAC INC.,AND<br>SHALL NOT BE REPRODUCED,OR COPIED | ī |  |  |
| CANADA CANADA                                         | OR USED AS THE BASIS FOR THE<br>MANUFACTURE OR SALE OF APPARATUS       | ĺ |  |  |
| YOUR CONNECTION TO QUALITY & SERVICE                  | WITHOUT WRITTEN PERMISSION.                                            |   |  |  |