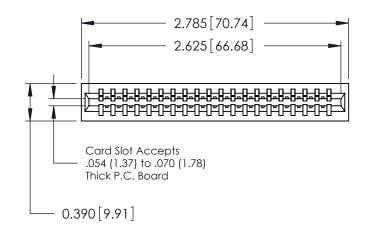

## Contact Information 520-P.C. Tail, Regular Point - Tail LG.=.175(4.45) .125" (3.18mm) Contact Spacing x .250" (6.35mm) Row Spacing

| 746 Series Ultra-Mate Card Edge Connector - Press Fit |                                                                        |   |  |  |
|-------------------------------------------------------|------------------------------------------------------------------------|---|--|--|
| , to contact that water card Lago Control 11035111    |                                                                        |   |  |  |
| Part Number: 746-020-520-501                          |                                                                        | ( |  |  |
| EDAC INC                                              | THESE DRAWINGS AND SPECIFICATIONS                                      | : |  |  |
| TORONTO, ONTARIO                                      | ARE THE PROPERTY OF EDAC INC.,AND<br>SHALL NOT BE REPRODUCED,OR COPIED | ī |  |  |
| CANADA CANADA                                         | OR USED AS THE BASIS FOR THE<br>MANUFACTURE OR SALE OF APPARATUS       | ĺ |  |  |
| YOUR CONNECTION TO QUALITY & SERVICE                  | WITHOUT WRITTEN PERMISSION.                                            |   |  |  |