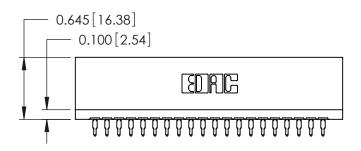

## Contact Information 520-P.C. Tail, Regular Point - Tail LG.=.175(4.45) .125" (3.18mm) Contact Spacing x .250" (6.35mm) Row Spacing

| 746 Series Ultra-Mate Card Edge Connector - Press Fit |                                                                        |   |  |  |
|-------------------------------------------------------|------------------------------------------------------------------------|---|--|--|
| , to contact that water card Lago Control 11035111    |                                                                        |   |  |  |
| Part Number: 746-020-520-501                          |                                                                        | ( |  |  |
| EDAC INC                                              | THESE DRAWINGS AND SPECIFICATIONS                                      | : |  |  |
| TORONTO, ONTARIO                                      | ARE THE PROPERTY OF EDAC INC.,AND<br>SHALL NOT BE REPRODUCED,OR COPIED | ī |  |  |
| CANADA CANADA                                         | OR USED AS THE BASIS FOR THE<br>MANUFACTURE OR SALE OF APPARATUS       | ĺ |  |  |
| YOUR CONNECTION TO QUALITY & SERVICE                  | WITHOUT WRITTEN PERMISSION.                                            |   |  |  |