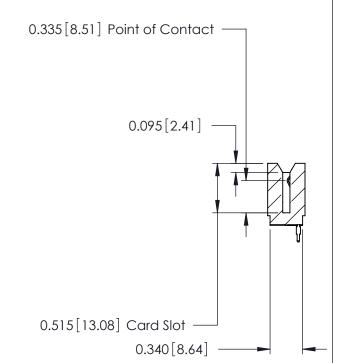

Contact Information
525-P.C. Tail, High Point - Tail LG.=.175(4.45)
.125" (3.18mm) Contact Spacing x .250" (6.35mm) Row Spacing

| 746 Series Ultra-Mate Card Edge Connector - Press Fit |                          |                                                                                                                                                                                                   |                | ACAD REFERENCE NO. |                 | 746-ENG MASTER |  |
|-------------------------------------------------------|--------------------------|---------------------------------------------------------------------------------------------------------------------------------------------------------------------------------------------------|----------------|--------------------|-----------------|----------------|--|
|                                                       |                          |                                                                                                                                                                                                   | DRAWN:         | J.LEE              | DATE: AUG 20/09 |                |  |
| Part Number: 746-025-525-106                          |                          |                                                                                                                                                                                                   | CHECKED:       |                    | DATE:           |                |  |
|                                                       | EDAC INC                 | THESE DRAWINGS AND SPECIFICATIONS ARE THE PROPERTY OF EDAC INC., AND SHALL NOT BE REPRODUCED, OR COPIED OR USED AS THE BASIS FOR THE MANUFACTURE OR SALE OF APPARATUS WITHOUT WRITTEN PERMISSION. | SCALE:         |                    | SHEET 1 OF 1    |                |  |
|                                                       | DRONTO, ONTARIO          |                                                                                                                                                                                                   | DRAWING NUMBER |                    |                 | ISSUE          |  |
| YOUR CONNECTION TO QUA                                | CANADA QUALITY & SERVICE |                                                                                                                                                                                                   | 746-ENG MASTER |                    | 1               |                |  |