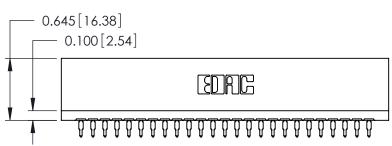

Contact Information
525-P.C. Tail, High Point - Tail LG.=.175(4.45)
.125" (3.18mm) Contact Spacing x .250" (6.35mm) Row Spacing

| 746 Series Ultra-Mate Card Edge Connector - Press Fit |                          |                                                                                                                                                                                                   |                | ACAD REFERENCE NO. |                 | 746-ENG MASTER |  |
|-------------------------------------------------------|--------------------------|---------------------------------------------------------------------------------------------------------------------------------------------------------------------------------------------------|----------------|--------------------|-----------------|----------------|--|
|                                                       |                          |                                                                                                                                                                                                   | DRAWN:         | J.LEE              | DATE: AUG 20/09 |                |  |
| Part Number: 746-025-525-106                          |                          |                                                                                                                                                                                                   | CHECKED:       |                    | DATE:           |                |  |
|                                                       | EDAC INC                 | THESE DRAWINGS AND SPECIFICATIONS ARE THE PROPERTY OF EDAC INC., AND SHALL NOT BE REPRODUCED, OR COPIED OR USED AS THE BASIS FOR THE MANUFACTURE OR SALE OF APPARATUS WITHOUT WRITTEN PERMISSION. | SCALE:         |                    | SHEET 1 OF 1    |                |  |
|                                                       | DRONTO, ONTARIO          |                                                                                                                                                                                                   | DRAWING NUMBER |                    |                 | ISSUE          |  |
| YOUR CONNECTION TO QUA                                | CANADA QUALITY & SERVICE |                                                                                                                                                                                                   | 746-ENG MASTER |                    | 1               |                |  |