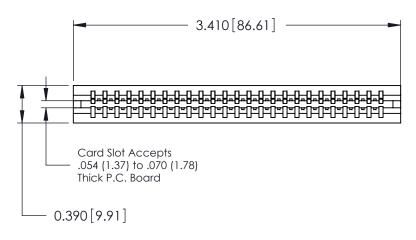

Contact Information
525-P.C. Tail, High Point - Tail LG.=.175(4.45)
.125" (3.18mm) Contact Spacing x .250" (6.35mm) Row Spacing

| 746 Series Ultra-Mate Card Edge Connector - Press Fit |                          |                                                                                                                                                                                                   |                | ACAD REFERENCE NO. |                 | 746-ENG MASTER |  |
|-------------------------------------------------------|--------------------------|---------------------------------------------------------------------------------------------------------------------------------------------------------------------------------------------------|----------------|--------------------|-----------------|----------------|--|
|                                                       |                          |                                                                                                                                                                                                   | DRAWN:         | J.LEE              | DATE: AUG 20/09 |                |  |
| Part Number: 746-025-525-106                          |                          |                                                                                                                                                                                                   | CHECKED:       |                    | DATE:           |                |  |
|                                                       | EDAC INC                 | THESE DRAWINGS AND SPECIFICATIONS ARE THE PROPERTY OF EDAC INC., AND SHALL NOT BE REPRODUCED, OR COPIED OR USED AS THE BASIS FOR THE MANUFACTURE OR SALE OF APPARATUS WITHOUT WRITTEN PERMISSION. | SCALE:         |                    | SHEET 1 OF 1    |                |  |
|                                                       | DRONTO, ONTARIO          |                                                                                                                                                                                                   | DRAWING NUMBER |                    |                 | ISSUE          |  |
| YOUR CONNECTION TO QUA                                | CANADA QUALITY & SERVICE |                                                                                                                                                                                                   | 746-ENG MASTER |                    | 1               |                |  |