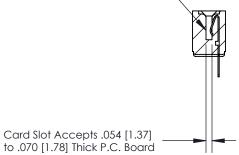

## **Contact Detail**

PC Tail .046x.013(1.17x0.33) - Tail LG=.213(5.41)

.156 [3.96] Contact Spacing x .200 [5.08] Row Spacing

EDAC

**SECTION A-A** 

.095 [2.41] Point of Contact (Measured from bottom of Card Slot)