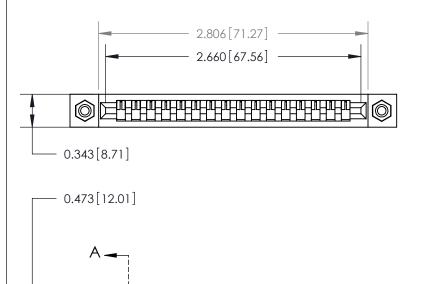

**Mounting Option** 

#4-40 Unified Threaded Inserts

## **Contact Detail**

PC Tail .046x.013(1.17x0.33) - Tail LG=.213(5.41)

.156 [3.96] Contact Spacing x .200 [5.08] Row Spacing

EDAC

**SECTION A-A** 

.095 [2.41] Point of Contact (Measured from bottom of Card Slot)

**See Accompanying Page for:** 

**Contact Bend Details** 

807/857 Series High Temp Card Edge Connector Part Number: 807-016-425-108

YOUR CONNECTION TO QUALITY & SERVICE

| ACAD REFERENCE NO. 807 ENG MASTER |                  |
|-----------------------------------|------------------|
| DRAWN: J.LEE                      | DATE: AUG. 11/09 |
| CHECKED:                          | DATE:            |
| SCALE: NTS                        | SHEET 1 OF 2     |
| DRAWING NUMBER                    | ISSUE            |