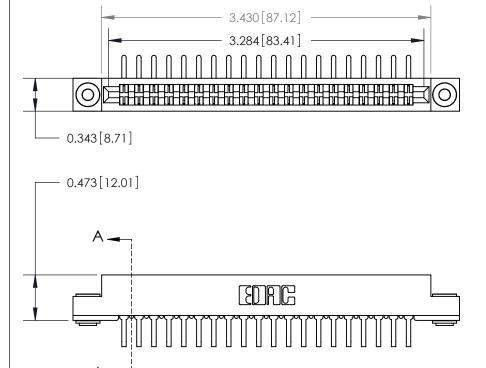

**Mounting Option** 

.116 (2.95) I.D. Floating Eyelets

## **Contact Detail**

90 Degree Bend (Code 522 and 540 Contacts)

.156 [3.96] Contact Spacing x .200 [5.08] Row Spacing

**SECTION A-A** 

.095 [2.41] Point of Contact (Measured from bottom of Card Slot)

Card Slot Accepts .054 [1.37] to .070 [1.78] Thick P.C. Board

**See Accompanying Page for:** 

**Contact Bend Details** 

| 807/857 Series High Temp Card Edge Connector |
|----------------------------------------------|
| Part Number: 807-040-458-203                 |