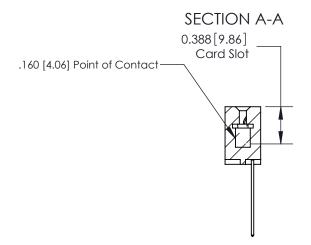

## **Contact Detail**

541-Wire Wrap .025 Sq.(0.64 Sq.) - Tail LG=.750(19.05) .156 [3.96] Contact Spacing x .200 [5.08] Row Spacing