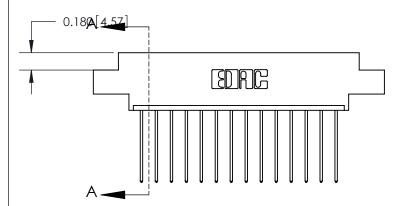

833 Assembly

ORIGINAL (1)

ORIGINAL

| 833 Series High Temp Card Edge Connector<br>Contact Bend Detail |                                                                                                                                                                                                   | ACAD REFERENCE NO. | 833 ENG MASTER   |               |
|-----------------------------------------------------------------|---------------------------------------------------------------------------------------------------------------------------------------------------------------------------------------------------|--------------------|------------------|---------------|
|                                                                 |                                                                                                                                                                                                   | DRAWN: J.LEE       | DATE: OCT. 14/09 |               |
|                                                                 |                                                                                                                                                                                                   | CHECKED: DATE:     |                  |               |
| TORONTO, ONTARIO ARETI SHALL OR US MANU                         | THESE DRAWINGS AND SPECIFICATIONS ARE THE PROPERTY OF EDAC INC., AND SHALL NOT BE REPRODUCED, OR COPIED OR USED AS THE BASIS FOR THE MANUFACTURE OR SALE OF APPARATUS WITHOUT WRITTEN PERMISSION. | SCALE: NTS         | SHEET 2          | 2 <b>OF</b> 3 |
|                                                                 |                                                                                                                                                                                                   | DRAWING NUMBER     |                  | ISSUE         |
|                                                                 |                                                                                                                                                                                                   | 833 Assembly       |                  | 1             |