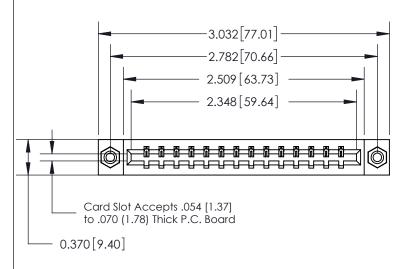

## **See Accompanying Page for:**

- **Bend Detail**
- **Mounting Options**

THIS IS A C.A.D. GENERATED DRAWING DO NOT MAKE MANUAL REVISIONS TO MASTER.

ISSUE NUMBER ORIGINAL

833 Series High Temp Card Edge Connector Part Number: 833-014-541-608