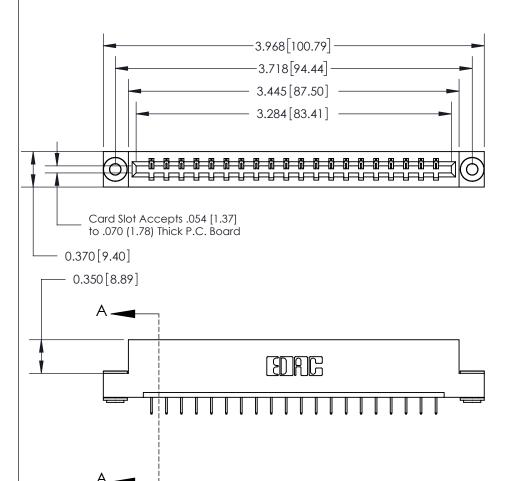

ORIGINAL

SECTION A-A 0.388 [9.86] Card Slot .160 [4.06] Point of Contact-

## See Accompanying Page for:

- **Bend Detail**
- **Mounting Options**

833 Series High Temp Card Edge Connector Part Number: 833-020-524-103

**EDAC INC** TORONTO, ONTARIO CANADA

THESE DRAWINGS AND SPECIFICATIONS ARE THE PROPERTY OF EDAC INC.,AND SHALL NOT BE REPRODUCED, OR COPIED OR USED AS THE BASIS FOR THE MANUFACTURE OR SALE OF APPARATUS WITHOUT WRITTEN PERMISSION.

| ACAD REFERENCE NO. | 833 ENG MASTER   |  |  |
|--------------------|------------------|--|--|
| DRAWN: J.LEE       | DATE: OCT. 14/09 |  |  |
| CHECKED:           | DATE:            |  |  |
| SCALE: NTS         | SHEET 1 OF 3     |  |  |
| DRAWING NUMBER     | ISSUE            |  |  |
| 833 Assembly       | 1                |  |  |