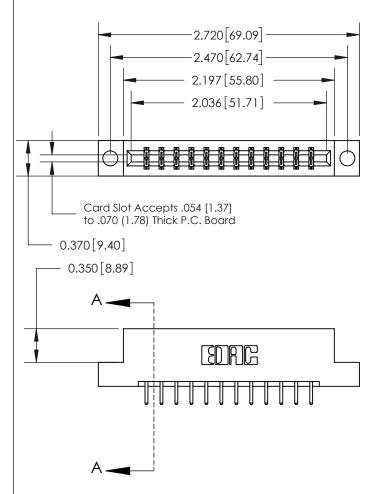

833 Series High Temp Card Edge Connector Part Number: 833-024-520-204

**EDAC INC** TORONTO, ONTARIO CANADA

THESE DRAWINGS AND SPECIFICATIONS ARE THE PROPERTY OF EDAC INC.,AND SHALL NOT BE REPRODUCED, OR COPIED OR USED AS THE BASIS FOR THE MANUFACTURE OR SALE OF APPARATUS WITHOUT WRITTEN PERMISSION.

| ACAD REFERENCE NO. | 833 ENG MASTER   |  |  |
|--------------------|------------------|--|--|
| DRAWN: J.LEE       | DATE: OCT. 14/09 |  |  |
| CHECKED:           | DATE:            |  |  |
| SCALE: NTS         | SHEET 1 OF 3     |  |  |
| DRAWING NUMBER     | ISSUE            |  |  |
| 833 Assembly       | 1                |  |  |