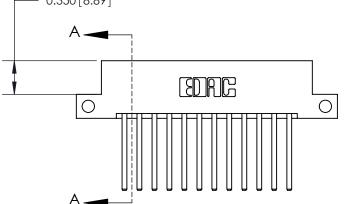

**Mounting Option** 

12-.128 (3.25) Dia. Side Mounting Holes

THIS IS A C.A.D. GENERATED DRAWING DO NOT MAKE MANUAL REVISIONS TO MASTER.

ISSUE NUMBER ORIGINAL

|                               | SECTION A-A  |
|-------------------------------|--------------|
|                               | 0.388 [9.86] |
|                               | Card Slot    |
| .160 [4.06] Point of Contact— |              |
| .160 [4.06] Point of Contact— |              |
|                               |              |
|                               |              |