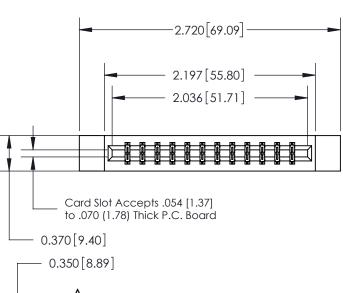

THIS IS A C.A.D. GENERATED DRAWING DO NOT MAKE MANUAL REVISIONS TO MASTER.

ISSUE NUMBER ORIGINAL

|                               | SECTION A-A  |
|-------------------------------|--------------|
|                               | 0.388 [9.86] |
|                               | Card Slot    |
| .160 [4.06] Point of Contact— |              |
| .160 [4.06] Point of Contact— |              |
|                               |              |
|                               |              |

833 Series High Temp Card Edge Connector Part Number: 833-024-544-212

**EDAC INC** TORONTO, ONTARIO CANADA

THESE DRAWINGS AND SPECIFICATIONS ARE THE PROPERTY OF EDAC INC.,AND SHALL NOT BE REPRODUCED, OR COPIED OR USED AS THE BASIS FOR THE MANUFACTURE OR SALE OF APPARATUS WITHOUT WRITTEN PERMISSION.

| ACAD REFERENCE NO. | 833 ENG MASTER   |  |
|--------------------|------------------|--|
| DRAWN: J.LEE       | DATE: OCT. 14/09 |  |
| CHECKED:           | DATE:            |  |
| SCALE: NTS         | SHEET 1 OF 3     |  |
| DRAWING NUMBER     | ISSUE            |  |
| 833 Assembly       | 1                |  |