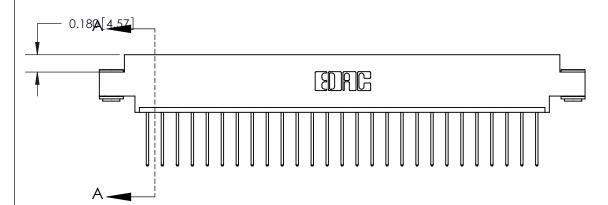

-5.060[128.52]--4.810[122.17]-4.537[115.24] -4.376[111.15] -Card Slot Accepts .054 [1.37] to .070 (1.78) Thick P.C. Board 0.370 [9.40]

## See Accompanying Page for:

- **Bend Detail**
- **Mounting Options**

833 Series High Temp Card Edge Connector Part Number: 833-027-540-603

**EDAC INC** TORONTO, ONTARIO CANADA

THESE DRAWINGS AND SPECIFICATIONS ARE THE PROPERTY OF EDAC INC.,AND SHALL NOT BE REPRODUCED, OR COPIED OR USED AS THE BASIS FOR THE MANUFACTURE OR SALE OF APPARATUS WITHOUT WRITTEN PERMISSION.