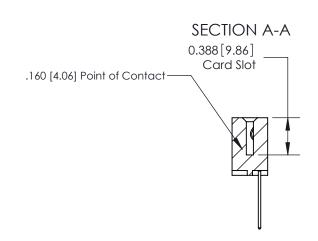

-5.060[128.52]--4.810[122.17]-4.537[115.24] -4.376[111.15] -Card Slot Accepts .054 [1.37] to .070 (1.78) Thick P.C. Board 0.370 [9.40]