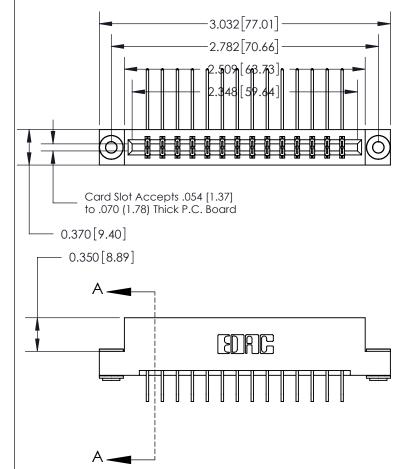

## 833 Series High Temp Card Edge Connector Part Number: 833-028-558-203

YOUR CONNECTION TO QUALITY & SERVICE

**EDAC INC** TORONTO, ONTARIO CANADA

THESE DRAWINGS AND SPECIFICATIONS ARE THE PROPERTY OF EDAC INC.,AND SHALL NOT BE REPRODUCED, OR COPIED OR USED AS THE BASIS FOR THE MANUFACTURE OR SALE OF APPARATUS WITHOUT WRITTEN PERMISSION.

| ACAD REFERENCE NO. | 833 ENG MASTER   |  |  |
|--------------------|------------------|--|--|
| DRAWN: J.LEE       | DATE: OCT. 14/09 |  |  |
| CHECKED:           | DATE:            |  |  |
| SCALE: NTS         | SHEET 1 OF 3     |  |  |
| DRAWING NUMBER     | ISSUE            |  |  |
| 833 Assembly       | 1                |  |  |