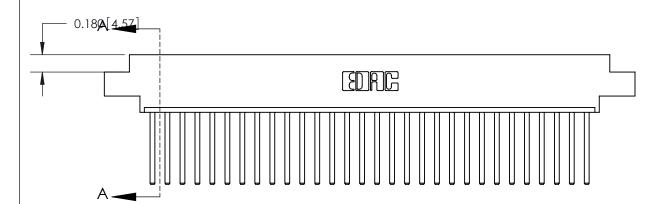

## **Contact Detail**

544-Wire Wrap .050x.025(1.27x0.64) - Tail LG=.750(19.05)

.156 [3.96] Contact Spacing x .200 [5.08] Row Spacing

THIS IS A C.A.D. GENERATED DRAWING DO NOT MAKE MANUAL REVISIONS TO MASTER.