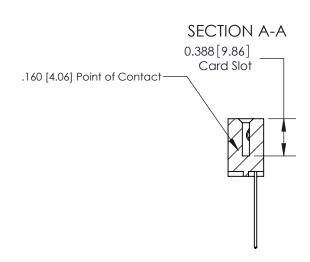

ORIGINAL (1)

ORIGINAL

| 833 Series High Temp Card Edge Connector<br>Contact Bend Detail |                                                                                                                                                                                                 | ACAD REFERENCE NO. | 833 ENG MASTER   |               |
|-----------------------------------------------------------------|-------------------------------------------------------------------------------------------------------------------------------------------------------------------------------------------------|--------------------|------------------|---------------|
|                                                                 |                                                                                                                                                                                                 | DRAWN: J.LEE       | DATE: OCT. 14/09 |               |
|                                                                 |                                                                                                                                                                                                 | CHECKED: DATE:     |                  |               |
| TORONTO, ONTARIO CANADA                                         | THESE DRAWINGS AND SPECIFICATIONS ARE THE PROPERTY OF EDAC INC.,AND SHALL NOT BE REPRODUCED,OR COPIED OR USED AS THE BASIS FOR THE MANUFACTURE OR SALE OF APPARATUS WITHOUT WRITTEN PERMISSION. | SCALE: NTS         | SHEET 2          | 2 <b>OF</b> 3 |
|                                                                 |                                                                                                                                                                                                 | DRAWING NUMBER     |                  | ISSUE         |
|                                                                 |                                                                                                                                                                                                 | 833 Assembly       |                  | 1             |