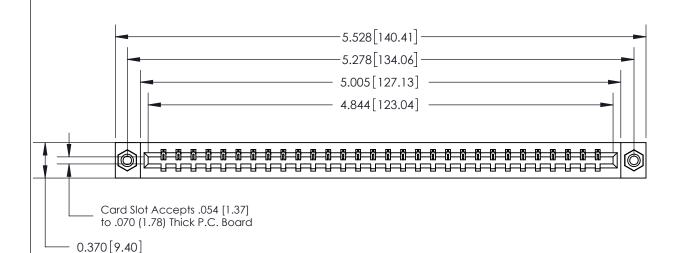

## See Accompanying Page for:

- **Bend Detail**
- **Mounting Options**

833 Series High Temp Card Edge Connector Part Number: 833-030-544-608

**EDAC INC** TORONTO, ONTARIO CANADA

THESE DRAWINGS AND SPECIFICATIONS ARE THE PROPERTY OF EDAC INC.,AND SHALL NOT BE REPRODUCED, OR COPIED OR USED AS THE BASIS FOR THE MANUFACTURE OR SALE OF APPARATUS WITHOUT WRITTEN PERMISSION.

| ACAD REFERENCE NO. | 833 ENG MASTER   |  |  |
|--------------------|------------------|--|--|
| DRAWN: J.LEE       | DATE: OCT. 14/09 |  |  |
| CHECKED:           | DATE:            |  |  |
| SCALE: NTS         | SHEET 1 OF 3     |  |  |
| DRAWING NUMBER     | ISSUE            |  |  |
| 833 Assembly       | 1                |  |  |