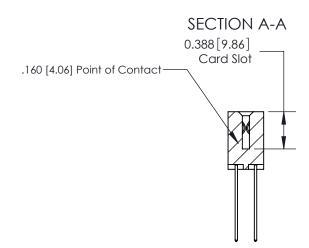

## **See Accompanying Page for:**

- **Bend Detail**
- **Mounting Options**

833 Series High Temp Card Edge Connector Part Number: 833-042-541-212

**EDAC INC** TORONTO, ONTARIO CANADA

THESE DRAWINGS AND SPECIFICATIONS ARE THE PROPERTY OF EDAC INC., AND SHALL NOT BE REPRODUCED,OR COPIED OR USED AS THE BASIS FOR THE MANUFACTURE OR SALE OF APPARATUS WITHOUT WRITTEN PERMISSION.

| ACAD REFERENCE NO. 833 ENG MASTER |                  |  |  |
|-----------------------------------|------------------|--|--|
| DRAWN: J.LEE                      | DATE: OCT. 14/09 |  |  |
| CHECKED:                          | DATE:            |  |  |
| SCALE: NTS                        | SHEET 1 OF 3     |  |  |
| DRAWING NUMBER                    | ISSUE            |  |  |
| 833 Assembly                      | 1                |  |  |