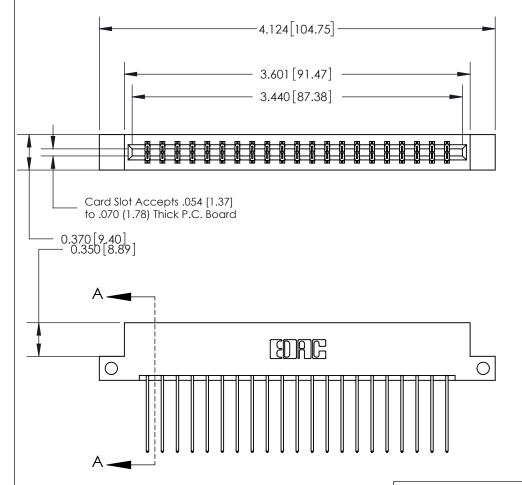

## **See Accompanying Page for:**

- **Bend Detail**
- **Mounting Options**

833 Series High Temp Card Edge Connector Part Number: 833-042-541-212

**EDAC INC** TORONTO, ONTARIO CANADA

THESE DRAWINGS AND SPECIFICATIONS ARE THE PROPERTY OF EDAC INC., AND SHALL NOT BE REPRODUCED,OR COPIED OR USED AS THE BASIS FOR THE MANUFACTURE OR SALE OF APPARATUS WITHOUT WRITTEN PERMISSION.

| ACAD REFERENCE NO. 833 ENG MASTER |                  |  |  |
|-----------------------------------|------------------|--|--|
| DRAWN: J.LEE                      | DATE: OCT. 14/09 |  |  |
| CHECKED:                          | DATE:            |  |  |
| SCALE: NTS                        | SHEET 1 OF 3     |  |  |
| DRAWING NUMBER                    | ISSUE            |  |  |
| 833 Assembly                      | 1                |  |  |