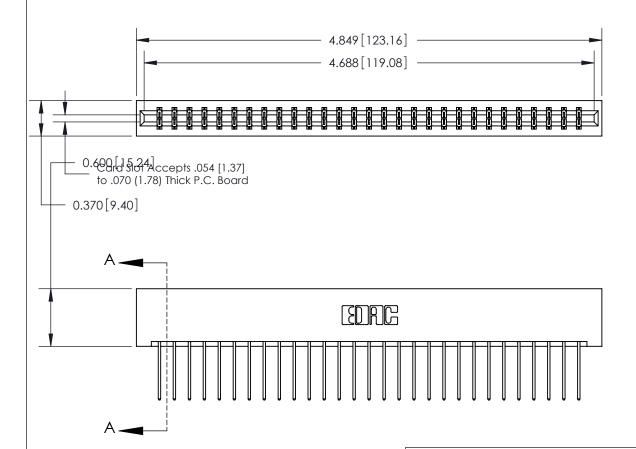

ISSUE NUMBER

ORIGINAL

SECTION A-A 0.388 [9.86] Card Slot .160 [4.06] Point of Contact-

## **See Accompanying Page for:**

- **Bend Detail**
- **Mounting Options**

833 Series High Temp Card Edge Connector Part Number: 833-058-540-201

**EDAC INC** TORONTO, ONTARIO CANADA

THESE DRAWINGS AND SPECIFICATIONS ARE THE PROPERTY OF EDAC INC.,AND SHALL NOT BE REPRODUCED, OR COPIED OR USED AS THE BASIS FOR THE MANUFACTURE OR SALE OF APPARATUS WITHOUT WRITTEN PERMISSION.

| ACAD REFERENCE NO. | 833 ENG MASTER   |  |  |
|--------------------|------------------|--|--|
| DRAWN: J.LEE       | DATE: OCT. 14/09 |  |  |
| CHECKED:           | DATE:            |  |  |
| SCALE: NTS         | SHEET 1 OF 3     |  |  |
| DRAWING NUMBER     | ISSUE            |  |  |
| 833 Assembly       | 1                |  |  |