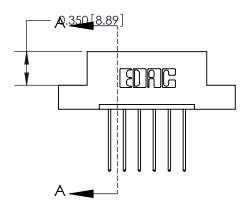

## **Mounting Option**

02-.128 (3.25) Dia. Mounting Holes

## **Contact Detail**

542-Wire Wrap .025 Sq.(0.64 Sq.) - Tail LG=.645(16.38) .156 [3.96] Contact Spacing x .200 [5.08] Row Spacing

1.246 [31.65] 1.100[27.94] -Card Slot Accepts .054 [1.37] to .070 [1.78] Thick P.C. Board 0.370 [9.40]



**See Accompanying Page for: Contact Bend Details** 

THIS IS A C.A.D. GENERATED DRAWING DO NOT MAKE MANUAL REVISIONS TO MASTER.



ISSUE NUMBER

ORIGINAL



837/887 Series High Temp Card Edge Connector Part Number: 837-006-542-102



**EDAC INC** TORONTO, ONTARIO CANADA

THESE DRAWINGS AND SPECIFICATIONS ARE THE PROPERTY OF EDAC INC.,AND SHALL NOT BE REPRODUCED, OR COPIED OR USED AS THE BASIS FOR THE MANUFACTURE OR SALE OF APPARATUS WITHOUT WRITTEN PERMISSION.

| ACAD REFERENCE NO. | 837 ENG MASTER   |  |  |
|--------------------|------------------|--|--|
| DRAWN: J.LEE       | DATE: OCT. 06/09 |  |  |
| CHECKED:           | DATE:            |  |  |
| SCALE: NTS         | SHEET 1 OF 2     |  |  |
| DRAWING NUMBER     | ISSUE            |  |  |
| 837 Assembly       | 1                |