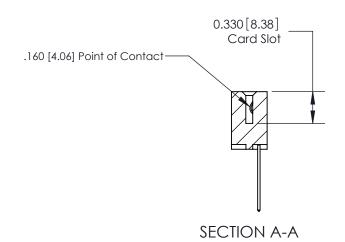

## **Contact Detail**

542-Wire Wrap .025 Sq.(0.64 Sq.) - Tail LG=.645(16.38) .156 [3.96] Contact Spacing x .200 [5.08] Row Spacing

1.246 [31.65] 1.100[27.94] -Card Slot Accepts .054 [1.37] to .070 [1.78] Thick P.C. Board 0.370 [9.40]