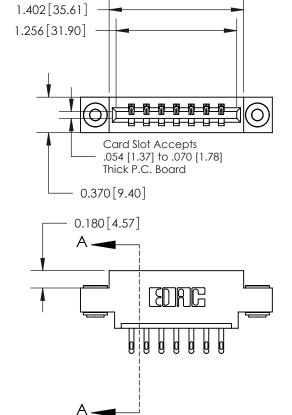

ISSUE NUMBER 1 ORIGINAL

|                               | 0.330 [8.38]<br>Card Slot |
|-------------------------------|---------------------------|
| .160 [4.06] Point of Contact— |                           |
|                               |                           |
|                               |                           |
|                               | SECTION A-A               |

| 837/887 Series High Temp Card Edge Connector |
|----------------------------------------------|
| Part Number: 837-007-500-603                 |

YOUR CONNECTION TO QUALITY & SERVICE

**EDAC INC** TORONTO, ONTARIO CANADA