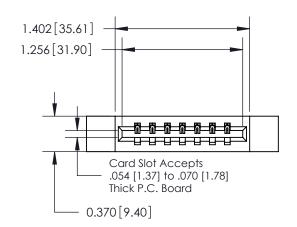

ISSUE NUMBER

ORIGINAL

1

| 837/887 Series High Temp Card Edge Connector |
|----------------------------------------------|
| Part Number: 837-007-540-612                 |

**EDAC INC** TORONTO, ONTARIO CANADA

THESE DRAWINGS AND SPECIFICATIONS ARE THE PROPERTY OF EDAC INC.,AND SHALL NOT BE REPRODUCED, OR COPIED OR USED AS THE BASIS FOR THE MANUFACTURE OR SALE OF APPARATUS WITHOUT WRITTEN PERMISSION.

| ACAD REFERENCE NO. 837 ENG N |                  |  |  |
|------------------------------|------------------|--|--|
| DRAWN: J.LEE                 | DATE: OCT. 06/09 |  |  |
| CHECKED:                     | DATE:            |  |  |
| SCALE: NTS                   | SHEET 1 OF 2     |  |  |
| DRAWING NUMBER               | ISSUE            |  |  |
| 837 Assembly                 | 1                |  |  |