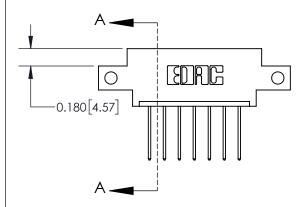

## **Mounting Option**

12-.128 (3.25) Dia. Side Mounting Holes

## **Contact Detail**

540-Wire Wrap .025 Sq.(0.64 Sq.) - Tail LG=.560(14.22) .156 [3.96] Contact Spacing x .200 [5.08] Row Spacing





**See Accompanying Page for:** 

**Contact Bend Details** 

THIS IS A C.A.D. GENERATED DRAWING DO NOT MAKE MANUAL REVISIONS TO MASTER.



ISSUE NUMBER

ORIGINAL

1



| 837/887 Series High Temp Card Edge Connector |
|----------------------------------------------|
| Part Number: 837-007-540-612                 |



**EDAC INC** TORONTO, ONTARIO CANADA

THESE DRAWINGS AND SPECIFICATIONS ARE THE PROPERTY OF EDAC INC.,AND SHALL NOT BE REPRODUCED, OR COPIED OR USED AS THE BASIS FOR THE MANUFACTURE OR SALE OF APPARATUS WITHOUT WRITTEN PERMISSION.

| ACAD REFERENCE NO. 837 ENG N |                  |  |  |
|------------------------------|------------------|--|--|
| DRAWN: J.LEE                 | DATE: OCT. 06/09 |  |  |
| CHECKED:                     | DATE:            |  |  |
| SCALE: NTS