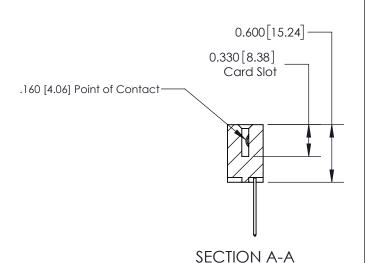

## **Contact Detail**

540-Wire Wrap .025 Sq.(0.64 Sq.) - Tail LG=.560(14.22) .156 [3.96] Contact Spacing x .200 [5.08] Row Spacing

**See Accompanying Page for:** 

**Contact Bend Details** 

THIS IS A C.A.D. GENERATED DRAWING DO NOT MAKE MANUAL REVISIONS TO MASTER.