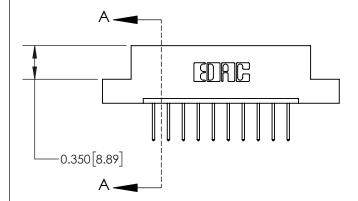

**Mounting Option** 

08-#4-40 Unified Threaded Inserts

## **Contact Detail**

523-P.C. Tail .025 Sq.(0.64 Sq.) - Tail LG=.390(9.91) .156 [3.96] Contact Spacing x .200 [5.08] Row Spacing





**See Accompanying Page for:** 

**Contact Bend Details** 

THIS IS A C.A.D. GENERATED DRAWING DO NOT MAKE MANUAL REVISIONS TO MASTER.



ISSUE NUMBER

1

ORIGINAL



| 837/887 Series High Temp Card Edge Connector |
|----------------------------------------------|
| Part Number: 837-010-523-108                 |



**EDAC INC** TORONTO, ONTARIO CANADA

THESE DRAWINGS AND SPECIFICATIONS ARE THE PROPERTY OF EDAC INC.,AND SHALL NOT BE REPRODUCED, OR COPIED OR USED AS THE BASIS FOR THE MANUFACTURE OR SALE OF APPARATUS WITHOUT WRITTEN PERMISSION.

| ACAD REFERENCE NO. 837 ENG MASTER |                  |  |  |
|-----------------------------------|------------------|--|--|
| DRAWN: J.LEE                      | DATE: OCT. 06/09 |  |  |
| CHECKED:                          | DATE:            |  |