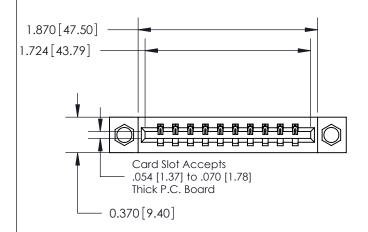

**Mounting Option** 

08-#4-40 Unified Threaded Inserts

## **Contact Detail**

523-P.C. Tail .025 Sq.(0.64 Sq.) - Tail LG=.390(9.91) .156 [3.96] Contact Spacing x .200 [5.08] Row Spacing

**See Accompanying Page for:** 

**Contact Bend Details** 

THIS IS A C.A.D. GENERATED DRAWING DO NOT MAKE MANUAL REVISIONS TO MASTER.