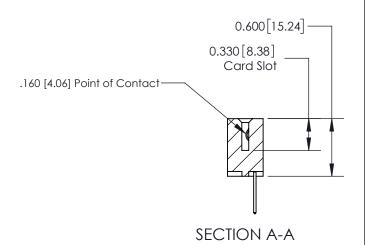

## **Contact Detail**

523-P.C. Tail .025 Sq.(0.64 Sq.) - Tail LG=.390(9.91) .156 [3.96] Contact Spacing x .200 [5.08] Row Spacing

**See Accompanying Page for:** 

**Contact Bend Details** 

THIS IS A C.A.D. GENERATED DRAWING DO NOT MAKE MANUAL REVISIONS TO MASTER.