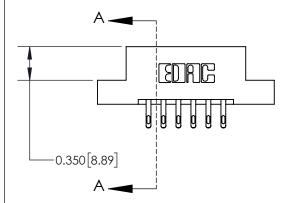

## **Mounting Option**

07-M3-0.5 Metric Threaded Inserts

## **Contact Detail**

555-Extender Board Bend (Code 500 Contacts)

.156 [3.96] Contact Spacing x .200 [5.08] Row Spacing





**See Accompanying Page for:** 

**Contact Bend Details** 

THIS IS A C.A.D. GENERATED DRAWING DO NOT MAKE MANUAL REVISIONS TO MASTER.



ISSUE NUMBER

ORIGINAL

1



| 837/887 Series High Temp Card Edge Connector |
|----------------------------------------------|
| Part Number: 837-012-555-207                 |



**EDAC INC** TORONTO, ONTARIO CANADA

THESE DRAWINGS AND SPECIFICATIONS ARE THE PROPERTY OF EDAC INC., AND SHALL NOT BE REPRODUCED, OR COPIED OR USED AS THE BASIS FOR THE MANUFACTURE OR SALE OF APPARATUS WITHOUT WRITTEN PERMISSION.

| ACAD REFERENCE NO. 837 ENG MASTE |                  |  |  |
|----------------------------------|------------------|--|--|
| DRAWN: J.LEE                     | DATE: OCT. 06/09 |  |  |
| CHECKED:                         | DATE:            |  |  |