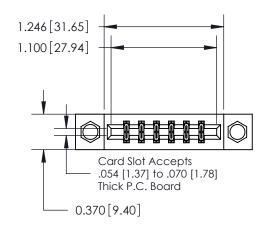

ISSUE NUMBER

ORIGINAL

1

| 837/887 Series High Temp Card Edge Connector |
|----------------------------------------------|
| Part Number: 837-012-555-207                 |

**EDAC INC** TORONTO, ONTARIO CANADA