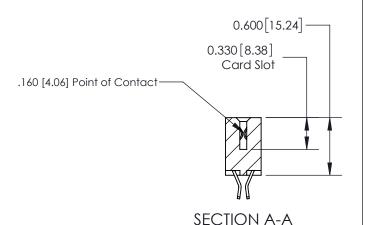

## **Contact Detail**

555-Extender Board Bend (Code 500 Contacts)

.156 [3.96] Contact Spacing x .200 [5.08] Row Spacing

**See Accompanying Page for:** 

**Contact Bend Details** 

THIS IS A C.A.D. GENERATED DRAWING DO NOT MAKE MANUAL REVISIONS TO MASTER.