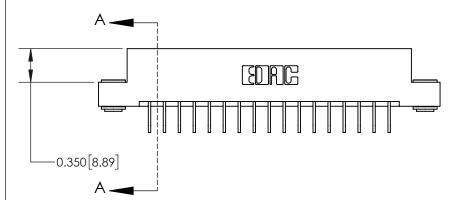

837/887 Series High Temp Card Edge Connector Part Number: 837-017-558-103

YOUR CONNECTION TO QUALITY & SERVICE

**EDAC INC** TORONTO, ONTARIO CANADA

THESE DRAWINGS AND SPECIFICATIONS ARE THE PROPERTY OF EDAC INC.,AND SHALL NOT BE REPRODUCED, OR COPIED OR USED AS THE BASIS FOR THE MANUFACTURE OR SALE OF APPARATUS WITHOUT WRITTEN PERMISSION.

| ACAD REFERENCE NO. 837 ENG MASTE |                  |  |  |
|----------------------------------|------------------|--|--|
| DRAWN: J.LEE                     | DATE: OCT. 06/09 |  |  |
| CHECKED:                         | DATE:            |  |  |
| SCALE: NTS                       | SHEET 1 OF 2     |  |  |
| DRAWING NUMBER                   | ISSUE            |  |  |
| 837 Assembly                     | 1                |  |  |