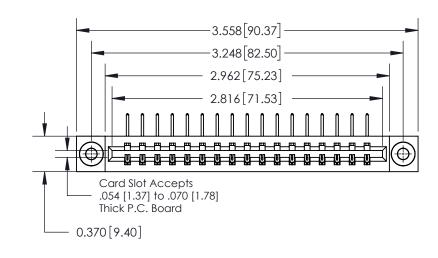

**Mounting Option** 

03-.116 (2.95) I.D. Floating Eyelets

837/887 Series High Temp Card Edge Connector Part Number: 837-017-558-103

YOUR CONNECTION TO QUALITY & SERVICE

**EDAC INC** TORONTO, ONTARIO CANADA

THESE DRAWINGS AND SPECIFICATIONS ARE THE PROPERTY OF EDAC INC.,AND SHALL NOT BE REPRODUCED, OR COPIED OR USED AS THE BASIS FOR THE MANUFACTURE OR SALE OF APPARATUS WITHOUT WRITTEN PERMISSION.

| ACAD REFERENCE NO. 837 ENG MASTE |                  |  |  |
|----------------------------------|------------------|--|--|
| DRAWN: J.LEE                     | DATE: OCT. 06/09 |  |  |
| CHECKED:                         | DATE:            |  |  |
| SCALE: NTS                       | SHEET 1 OF 2     |  |  |
| DRAWING NUMBER                   | ISSUE            |  |  |
| 837 Assembly                     | 1                |  |  |