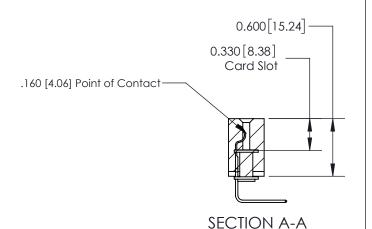

## **Contact Detail**

558-90 Degree Bend (Code 541 Contacts)

.156 [3.96] Contact Spacing x .200 [5.08] Row Spacing

THIS IS A C.A.D. GENERATED DRAWING DO NOT MAKE MANUAL REVISIONS TO MASTER.

ISSUE NUMBER ORIGINAL

**See Accompanying Page for:** 

**Contact Bend Details** 

ISSUE NUMBER

ORIGINAL

1

| 837/887 Series High Temp Card Edge Connector<br>Contact Bend Detail |                                                                                                                                    | ACAD REFERENCE NO. | 837 ENG MASTER   |               |
|---------------------------------------------------------------------|------------------------------------------------------------------------------------------------------------------------------------|--------------------|------------------|---------------|
|                                                                     |                                                                                                                                    | DRAWN: J.LEE       | DATE: OCT. 06/09 |               |
|                                                                     |                                                                                                                                    | CHECKED:           | DATE:            |               |
| EDAC INC                                                            | THESE DRAWINGS AND SPECIFICATIONS ARE THE PROPERTY OF EDAC INC.,AND SHALL NOT BE REPRODUCED,OR COPIED OR USED AS THE BASIS FOR THE | SCALE: NTS         | SHEET            | 2 <b>OF</b> 2 |
| TORONTO, ONTARIO CANADA                                             |                                                                                                                                    | DRAWING NUMBER     | •                | ISSUE         |
| YOUR CONNECTION TO QUALITY & SERVICE                                | MANUFACTURE OR SALE OF APPARATUS WITHOUT WRITTEN PERMISSION.                                                                       | 837 Assembly       |                  | 1             |