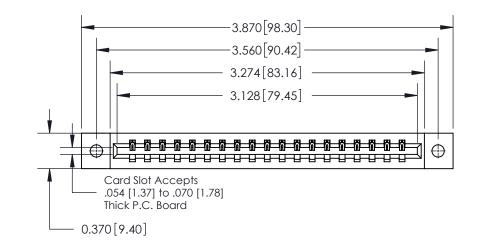

## **Contact Detail**

520-P.C. Tail .030x.018(0.76x0.46) - Tail LG=.175(4.45)

.156 [3.96] Contact Spacing x .200 [5.08] Row Spacing

THIS IS A C.A.D. GENERATED DRAWING DO NOT MAKE MANUAL REVISIONS TO MASTER.

ISSUE NUMBER ORIGINAL

0.600 [15.24] 0.330[8.38] Card Slot .160 [4.06] Point of Contact **SECTION A-A** 

**See Accompanying Page for:** 

**Contact Bend Details** 

837/887 Series High Temp Card Edge Connector Part Number: 837-019-520-602