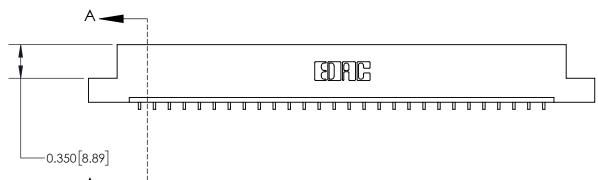

**See Accompanying Page for:** 

**Contact Bend Details** 

837/887 Series High Temp Card Edge Connector Part Number: 837-028-559-108

|                  | EDAC INC         |
|------------------|------------------|
|                  | TORONTO, ONTARIO |
|                  | CANADA           |
| TORONTO, ONTARIO |                  |

**EDAC INC** TORONTO, ONTARIO CANADA

THESE DRAWINGS AND SPECIFICATIONS ARE THE PROPERTY OF EDAC INC.,AND SHALL NOT BE REPRODUCED, OR COPIED OR USED AS THE BASIS FOR THE MANUFACTURE OR SALE OF APPARATUS WITHOUT WRITTEN PERMISSION.