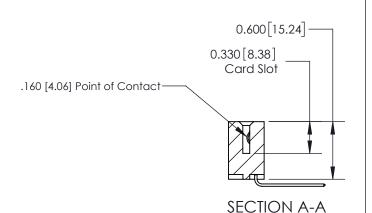

## **Contact Detail**

559-90 Degree Bend (Code 541 Contacts)

.156 [3.96] Contact Spacing x .200 [5.08] Row Spacing

THIS IS A C.A.D. GENERATED DRAWING DO NOT MAKE MANUAL REVISIONS TO MASTER.

ISSUE NUMBER

ORIGINAL

ISSUE NUMBER

ORIGINAL

1

| 837/887 Series High Temp Card Edge Connector<br>Contact Bend Detail |                                                                                                                                    | ACAD REFERENCE NO. | 837 ENG MASTER   |               |
|---------------------------------------------------------------------|------------------------------------------------------------------------------------------------------------------------------------|--------------------|------------------|---------------|
|                                                                     |                                                                                                                                    | DRAWN: J.LEE       | DATE: OCT. 06/09 |               |
|                                                                     |                                                                                                                                    | CHECKED:           | DATE:            |               |
| EDAC INC                                                            | THESE DRAWINGS AND SPECIFICATIONS ARE THE PROPERTY OF EDAC INC.,AND SHALL NOT BE REPRODUCED,OR COPIED OR USED AS THE BASIS FOR THE | SCALE: NTS         | SHEET            | 2 <b>OF</b> 2 |
| TORONTO, ONTARIO CANADA                                             |                                                                                                                                    | DRAWING NUMBER     |                  | ISSUE         |
| YOUR CONNECTION TO QUALITY & SERVICE                                | MANUFACTURE OR SALE OF APPARATUS WITHOUT WRITTEN PERMISSION.                                                                       | 837 Assembly       |                  | 1             |