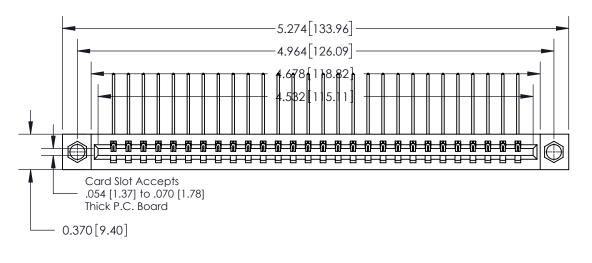

**Mounting Option** 

08-#4-40 Unified Threaded Inserts

## **Contact Detail**

559-90 Degree Bend (Code 541 Contacts)

.156 [3.96] Contact Spacing x .200 [5.08] Row Spacing

THIS IS A C.A.D. GENERATED DRAWING DO NOT MAKE MANUAL REVISIONS TO MASTER.

ISSUE NUMBER

ORIGINAL

**See Accompanying Page for:** 

**Contact Bend Details** 

837/887 Series High Temp Card Edge Connector Part Number: 837-028-559-108

|                  | EDAC INC         |
|------------------|------------------|
|                  | TORONTO, ONTARIO |
|                  | CANADA           |
| TORONTO, ONTARIO |                  |