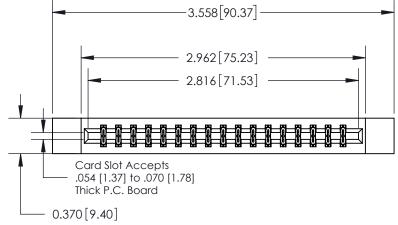

## **See Accompanying Page for:**

**Contact Bend Details** 

837/887 Series High Temp Card Edge Connector Part Number: 837-034-540-812

**EDAC INC** TORONTO, ONTARIO CANADA

THESE DRAWINGS AND SPECIFICATIONS ARE THE PROPERTY OF EDAC INC.,AND SHALL NOT BE REPRODUCED, OR COPIED OR USED AS THE BASIS FOR THE MANUFACTURE OR SALE OF APPARATUS WITHOUT WRITTEN PERMISSION.