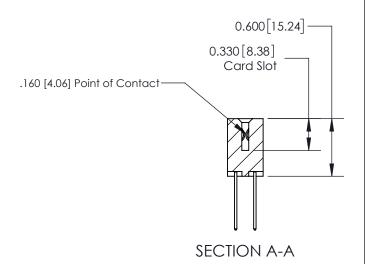

## **Contact Detail**

540-Wire Wrap .025 Sq.(0.64 Sq.) - Tail LG=.560(14.22) .156 [3.96] Contact Spacing x .200 [5.08] Row Spacing

THIS IS A C.A.D. GENERATED DRAWING DO NOT MAKE MANUAL REVISIONS TO MASTER.