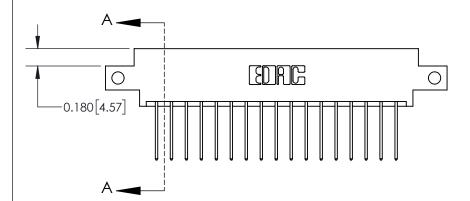

**Mounting Option** 

12-.128 (3.25) Dia. Side Mounting Holes

## **Contact Detail**

540-Wire Wrap .025 Sq.(0.64 Sq.) - Tail LG=.560(14.22) .156 [3.96] Contact Spacing x .200 [5.08] Row Spacing





THIS IS A C.A.D. GENERATED DRAWING DO NOT MAKE MANUAL REVISIONS TO MASTER.



ISSUE NUMBER

ORIGINAL



## **See Accompanying Page for:**

**Contact Bend Details** 

837/887 Series High Temp Card Edge Connector Part Number: 837-034-540-812



**EDAC INC** TORONTO, ONTARIO CANADA

THESE DRAWINGS AND SPECIFICATIONS ARE THE PROPERTY OF EDAC INC.,AND SHALL NOT BE REPRODUCED, OR COPIED OR USED AS THE BASIS FOR THE MANUFACTURE OR SALE OF APPARATUS WITHOUT WRITTEN PERMISSION.

| ACAD REFERENCE NO. | 837 ENG MASTER   |  |  |
|--------------------|------------------|--|--|
| DRAWN: J.LEE       | DATE: OCT. 06/09 |  |  |
| CHECKED:           | DATE:            |  |  |
| SCALE: NTS         | SHEET 1 OF 2     |  |  |
| DRAWING NUMBER     | ISSUE            |  |  |
| 837 Assembly       | 1