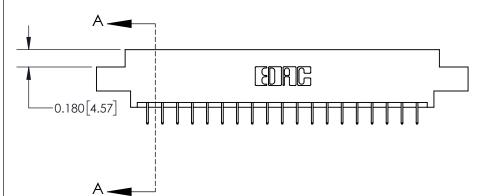

ISSUE NUMBER

ORIGINAL

**See Accompanying Page for:** 

**Contact Bend Details** 

837/887 Series High Temp Card Edge Connector Part Number: 837-038-524-807

YOUR CONNECTION TO QUALITY & SERVICE

**EDAC INC** TORONTO, ONTARIO CANADA

ISSUE NUMBER

ORIGINAL

1

| 837/887 Series High Temp Card Edge Connector<br>Contact Bend Detail |                                                                                                                                    | ACAD REFERENCE NO. | 837 ENG MASTER   |               |
|---------------------------------------------------------------------|------------------------------------------------------------------------------------------------------------------------------------|--------------------|------------------|---------------|
|                                                                     |                                                                                                                                    | DRAWN: J.LEE       | DATE: OCT. 06/09 |               |
|                                                                     |                                                                                                                                    | CHECKED:           | DATE:            |               |
| EDAC INC                                                            | THESE DRAWINGS AND SPECIFICATIONS ARE THE PROPERTY OF EDAC INC.,AND SHALL NOT BE REPRODUCED,OR COPIED OR USED AS THE BASIS FOR THE | SCALE: NTS         | SHEET            | 2 <b>OF</b> 2 |
| TORONTO, ONTARIO CANADA                                             |                                                                                                                                    | DRAWING NUMBER     | •                | ISSUE         |
| YOUR CONNECTION TO QUALITY & SERVICE                                | MANUFACTURE OR SALE OF APPARATUS WITHOUT WRITTEN PERMISSION.                                                                       | 837 Assembly       |                  | 1             |