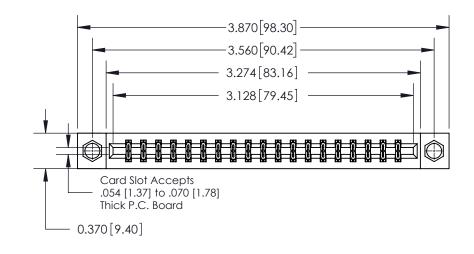

**Mounting Option** 

07-M3-0.5 Metric Threaded Inserts

## **Contact Detail**

524-P.C. Tail .018 Sq.(0.46 Sq.) - Tail LG=.175(4.45)

.156 [3.96] Contact Spacing x .200 [5.08] Row Spacing

THIS IS A C.A.D. GENERATED DRAWING DO NOT MAKE MANUAL REVISIONS TO MASTER.

ISSUE NUMBER

ORIGINAL

**See Accompanying Page for:** 

**Contact Bend Details** 

837/887 Series High Temp Card Edge Connector Part Number: 837-038-524-807

YOUR CONNECTION TO QUALITY & SERVICE

**EDAC INC** TORONTO, ONTARIO CANADA