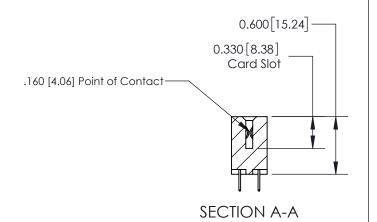

## **Contact Detail**

524-P.C. Tail .018 Sq.(0.46 Sq.) - Tail LG=.175(4.45)

.156 [3.96] Contact Spacing x .200 [5.08] Row Spacing

THIS IS A C.A.D. GENERATED DRAWING DO NOT MAKE MANUAL REVISIONS TO MASTER.

ISSUE NUMBER

ORIGINAL

1

| 837/887 Series High Temp Card Edge Connector<br>Contact Bend Detail |                                                                                                                                    | ACAD REFERENCE NO. | 837 ENG MASTER   |               |
|---------------------------------------------------------------------|------------------------------------------------------------------------------------------------------------------------------------|--------------------|------------------|---------------|
|                                                                     |                                                                                                                                    | DRAWN: J.LEE       | DATE: OCT. 06/09 |               |
|                                                                     |                                                                                                                                    | CHECKED:           | DATE:            |               |
| EDAC INC                                                            | THESE DRAWINGS AND SPECIFICATIONS ARE THE PROPERTY OF EDAC INC.,AND SHALL NOT BE REPRODUCED,OR COPIED OR USED AS THE BASIS FOR THE | SCALE: NTS         | SHEET            | 2 <b>OF</b> 2 |
| TORONTO, ONTARIO CANADA                                             |                                                                                                                                    | DRAWING NUMBER     | •                | ISSUE         |
| YOUR CONNECTION TO QUALITY & SERVICE                                | MANUFACTURE OR SALE OF APPARATUS WITHOUT WRITTEN PERMISSION.                                                                       | 837 Assembly       |                  | 1             |