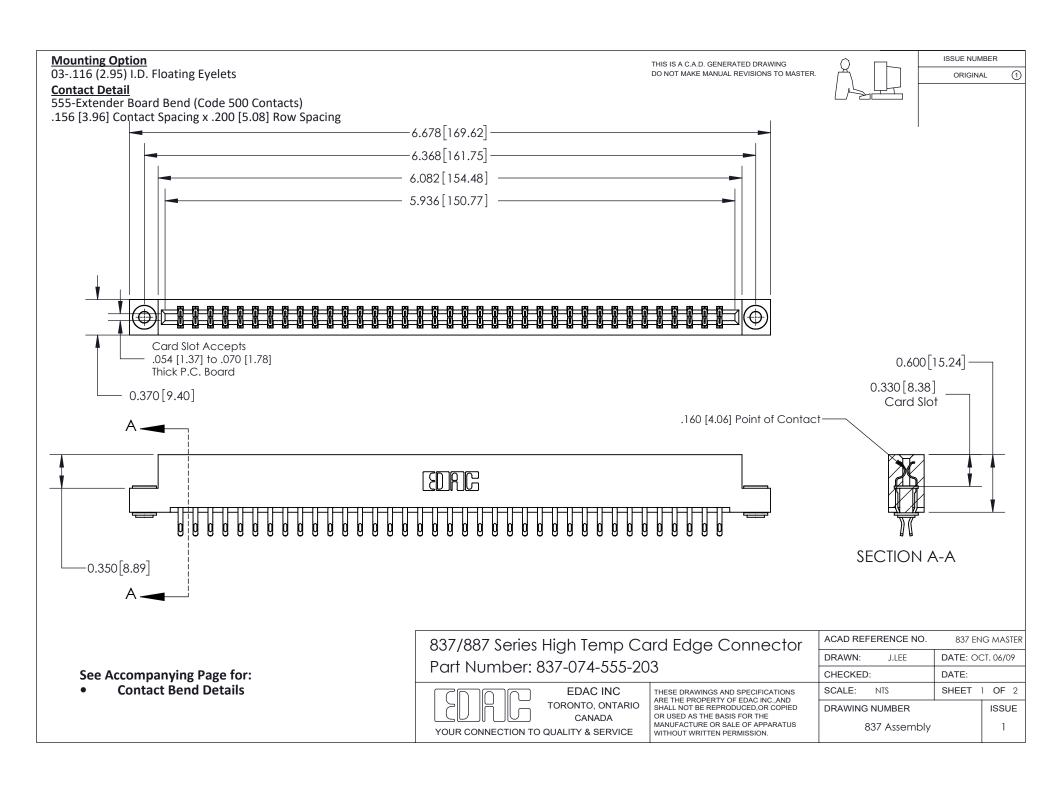

ISSUE NUMBER

ORIGINAL

1

| 837/887 Series High Temp Card Edge Connector<br>Contact Bend Detail |                                                                                                                                                                                                   | ACAD REFERENCE NO. 837 EN |                  | 3 MASTER      |
|---------------------------------------------------------------------|---------------------------------------------------------------------------------------------------------------------------------------------------------------------------------------------------|---------------------------|------------------|---------------|
|                                                                     |                                                                                                                                                                                                   | DRAWN: J.LEE              | DATE: OCT. 06/09 |               |
|                                                                     |                                                                                                                                                                                                   | CHECKED:                  | DATE:            |               |
| TORONTO, ONTARIO                                                    | THESE DRAWINGS AND SPECIFICATIONS ARE THE PROPERTY OF EDAC INC., AND SHALL NOT BE REPRODUCED, OR COPIED OR USED AS THE BASIS FOR THE MANUFACTURE OR SALE OF APPARATUS WITHOUT WRITTEN PERMISSION. | SCALE: NTS                | SHEET            | 2 <b>OF</b> 2 |
|                                                                     |                                                                                                                                                                                                   | DRAWING NUMBER            | •                | ISSUE         |
| YOUR CONNECTION TO QUALITY & SERVICE                                |                                                                                                                                                                                                   | 837 Assembly              |                  | 1             |