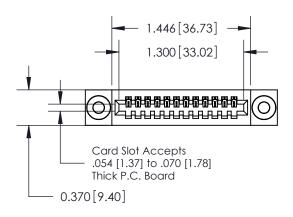

## **See Accompanying Pages for:**

- **Contact Bend Details**
- **Mounting Options**

.240 [6.10] Point of Contact-

| 842/892 Series High Temp Card Edge Connector |
|----------------------------------------------|
| Part Number: 842-012-540-103                 |

## **Contact Detail**

540-Wire Wrap .025 Sq.(0.64 Sq.) - Tail LG=.570(14.48) .100 [2.54] Contact Spacing x .200 [5.08] Row Spacing