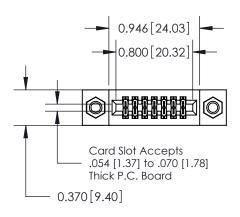

## **See Accompanying Pages for:**

- **Contact Bend Details**
- **Mounting Options**

.240 [6.10] Point of Contact-

842/892 Series High Temp Card Edge Connector Part Number: 842-014-541-207

YOUR CONNECTION TO QUALITY & SERVICE