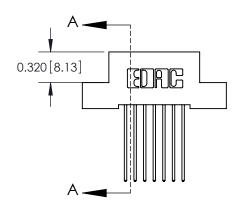

## **Contact Detail**

541-Wire Wrap .025 Sq.(0.64 Sq.) - Tail LG=.760(19.30) .100 [2.54] Contact Spacing x .200 [5.08] Row Spacing