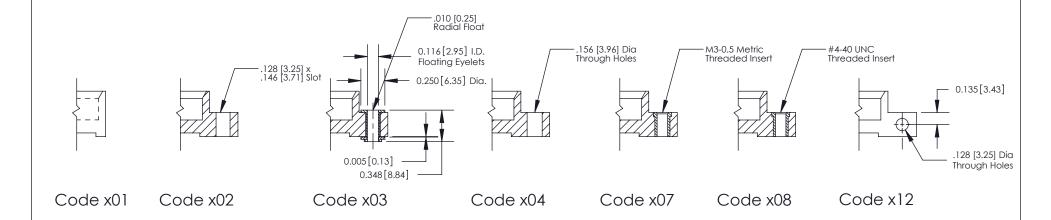

**Mounting Option** 

03-.116 (2.95) I.D. Floating Eyelets

THIS IS A C.A.D. GENERATED DRAWING DO NOT MAKE MANUAL REVISIONS TO MASTER

SSUE NUMBER

DRIGINAL

1

| 842/892 Series High Temp Card Edge Connector<br>Mounting Options |                                                               | ACAD REFERENCE NO. 842 ENG MASTER |             |         |           |
|------------------------------------------------------------------|---------------------------------------------------------------|-----------------------------------|-------------|---------|-----------|
|                                                                  |                                                               | DRAWN:                            | J.LEE       | DATE: O | CT. 06/09 |
|                                                                  |                                                               | CHECKED                           | ):          | DATE:   |           |
|                                                                  | THESE DRAWINGS AND SPECIFICATIONS                             | SCALE:                            | NTS         | SHEET : | 3 OF 3    |
| I   S   I   G   TORONTO, ONTARIO                                 | OR USED AS THE BASIS FOR THE MANUFACTURE OR SALE OF APPARATUS | DRAWING                           | NUMBER      |         | ISSUE     |
| CANADA ISA                                                       |                                                               | 8                                 | 42 Assembly |         | 1         |