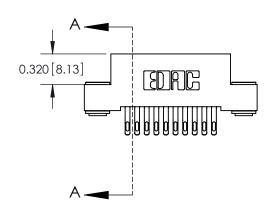

ISSUE NUMBER

ORIGINAL

.240 [6.10] Point of Contact

| 842/892 Series High Temp Card Edge Connector |
|----------------------------------------------|
| Part Number: 842-020-555-203                 |

EDAC INC TORONTO, ONTARIO CANADA