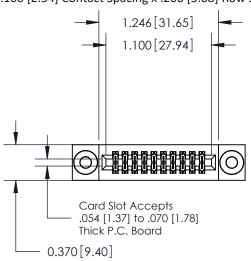

ISSUE NUMBER

ORIGINAL

.240 [6.10] Point of Contact

| 842/892 Series High Temp Card Edge Connector |
|----------------------------------------------|
| Part Number: 842-020-555-203                 |

EDAC INC TORONTO, ONTARIO CANADA