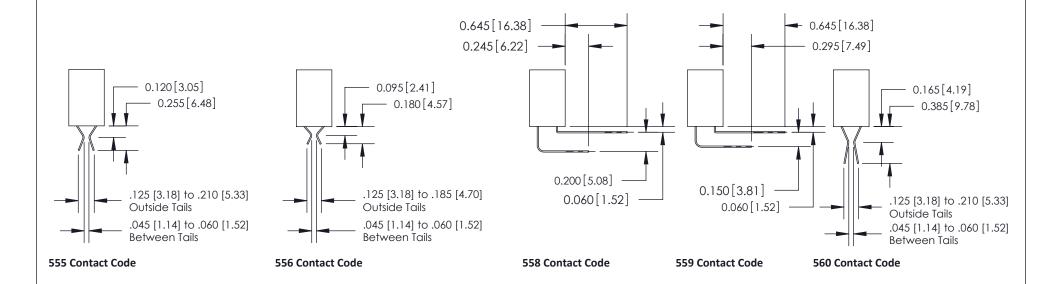

## **Contact Detail**

555-Extender Board Bend (Code 500 Contacts)

.100 [2.54] Contact Spacing x .200 [5.08] Row Spacing

**See Accompanying Pages for:** 

- Contact Bend Details
- Mounting Options

THIS IS A C.A.D. GENERATED DRAWING