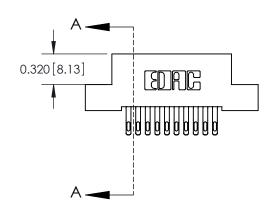

842/892 Series High Temp Card Edge Connector Part Number: 842-020-555-208

YOUR CONNECTION TO QUALITY & SERVICE

842 ENG MASTER J.LEE DATE: OCT. 06/09 SHEET 1 OF 3 NTS

842 Assembly

THIS IS A C.A.D. GENERATED DRAWING DO NOT MAKE MANUAL REVISIONS TO MASTER.