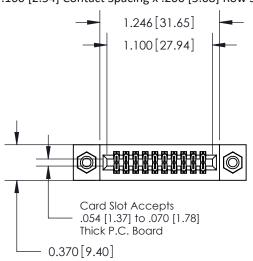

842/892 Series High Temp Card Edge Connector Part Number: 842-020-555-208

YOUR CONNECTION TO QUALITY & SERVICE

842 ENG MASTER J.LEE DATE: OCT. 06/09 SHEET 1 OF 3 NTS

842 Assembly

THIS IS A C.A.D. GENERATED DRAWING DO NOT MAKE MANUAL REVISIONS TO MASTER.