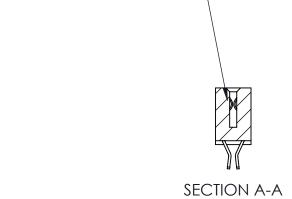

## **Contact Detail**

555-Extender Board Bend (Code 500 Contacts)

.100 [2.54] Contact Spacing x .200 [5.08] Row Spacing

**See Accompanying Pages for:** 

- **Contact Bend Details**
- **Mounting Options**

.240 [6.10] Point of Contact-

ISSUE NUMBER

ORIGINAL

1

| 842/892 Series High Temp Card Edge Connector<br>Contact Bend Detail |                                                                                                                                                                                               | ACAD REFERENCE NO. 842 ENG MASTER |          |                         |  |
|---------------------------------------------------------------------|-----------------------------------------------------------------------------------------------------------------------------------------------------------------------------------------------|-----------------------------------|----------|-------------------------|--|
|                                                                     |                                                                                                                                                                                               | DRAWN: J.LEE                      | DATE: OC | DATE: <b>OCT. 06/09</b> |  |
|                                                                     |                                                                                                                                                                                               | CHECKED:                          | DATE:    | DATE:                   |  |
| EDAC INC                                                            | THESE DRAWINGS AND SPECIFICATIONS ARE THE PROPERTY OF EDAC INCAND SHALL NOT BE REPRODUCED,OR COPIED OR USED AS THE BASIS FOR THE MANUFACTURE OR SALE OF APPARATUS WITHOUT WRITTEN PERMISSION. | SCALE: NTS                        | SHEET    | 2 OF 3                  |  |
| TORONTO, ONTARIO                                                    |                                                                                                                                                                                               | DRAWING NUMBER                    | •        | ISSUE                   |  |
| YOUR CONNECTION TO QUALITY & SERVICE                                |                                                                                                                                                                                               | 842 Assemb                        | bly      | 1                       |  |