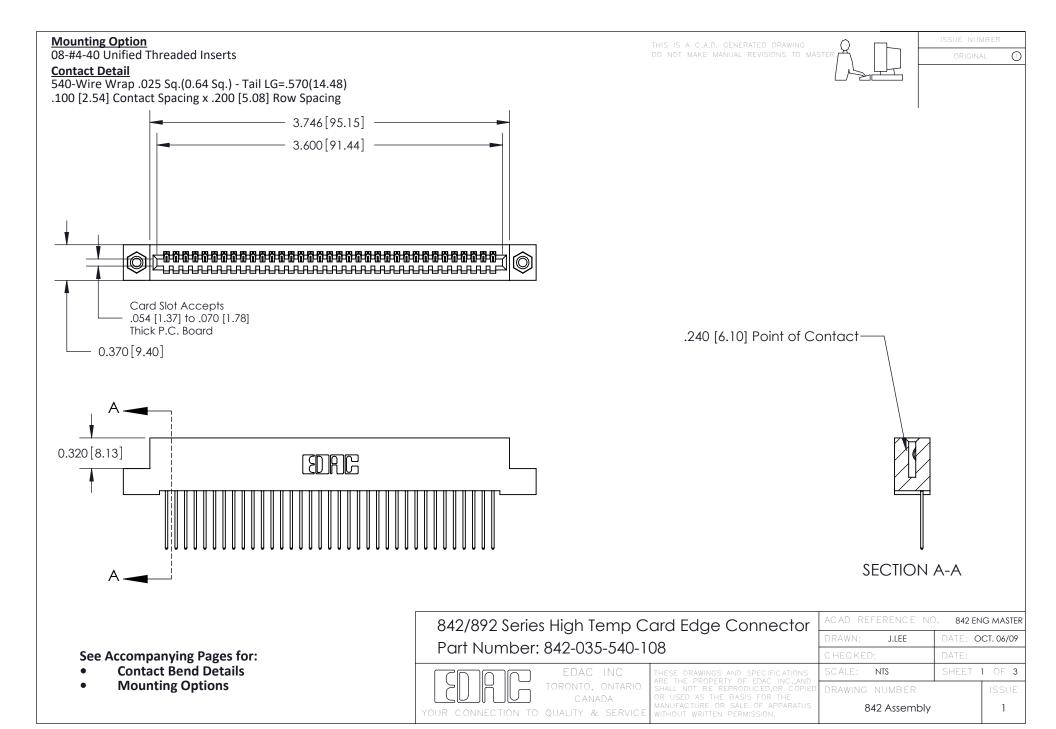

THIS IS A C.A.D. GENERATED DRAWING DO NOT MAKE MANUAL REVISIONS TO MASTER

ORIGINAL (1)



| 842/892 Series High Temp Card Edge Connector<br>Contact Bend Detail |                                                                                                 | ACAD REFERENCE NO. 842 ENG MASTER |             |                  |        |
|---------------------------------------------------------------------|-------------------------------------------------------------------------------------------------|-----------------------------------|-------------|------------------|--------|
|                                                                     |                                                                                                 | DRAWN:                            | J.LEE