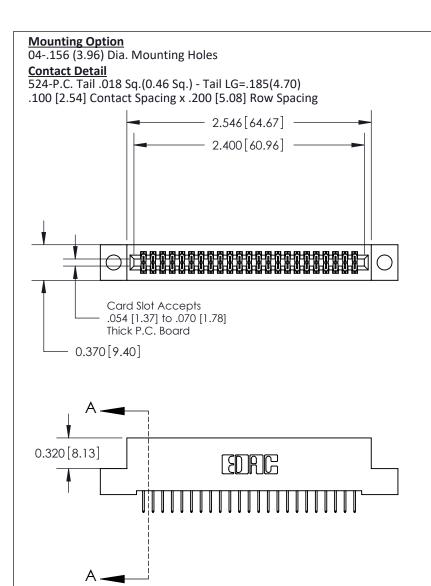

THIS IS A C.A.D. GENERATED DRAWING
DO NOT MAKE MANUAL REVISIONS TO MASTER

ISSUE NUMBER

ORIGINAL

1

| 842/892 Series High Temp Card Edge Co<br>Mounting Options  | DRAWN: J.LEE DATE: OCT. 06/09  CHECKED: DATE: |
|------------------------------------------------------------|-----------------------------------------------|
| EDAC INC THESE DRAWINGS AND S ARE THE PROPERTY OF          |                                               |
|                                                            | DUCED,OR COPIED DRAWING NUMBER ISSUE          |
| YOUR CONNECTION TO QUALITY & SERVICE WITHOUT WRITTEN PERMI |                                               |