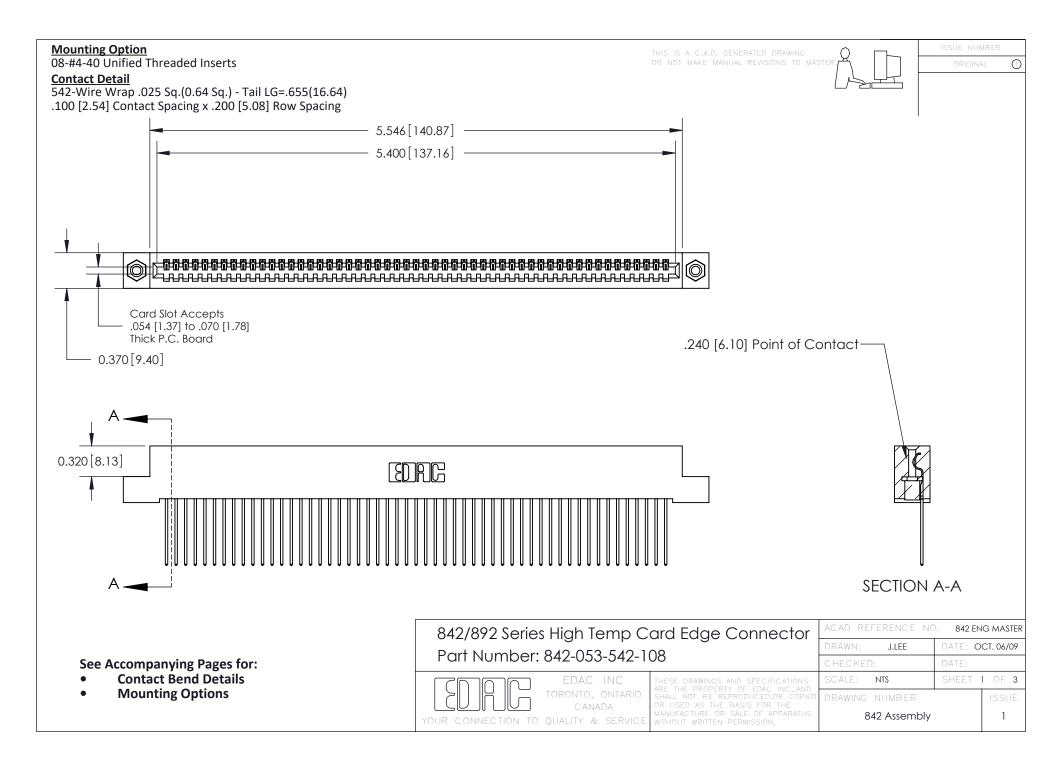

THIS IS A C.A.D. GENERATED DRAWING DO NOT MAKE MANUAL REVISIONS TO MASTER

ORIGINAL (1)



| 842/892 Series High Temp Card Edge Connector<br>Contact Bend Detail |                                                                                                 | ACAD REFERENCE NO. 842 ENG MASTER |             |                  |        |
|---------------------------------------------------------------------|-------------------------------------------------------------------------------------------------|-----------------------------------|-------------|------------------|--------|
|                                                                     |                                                                                                 | DRAWN:                            | J.LEE