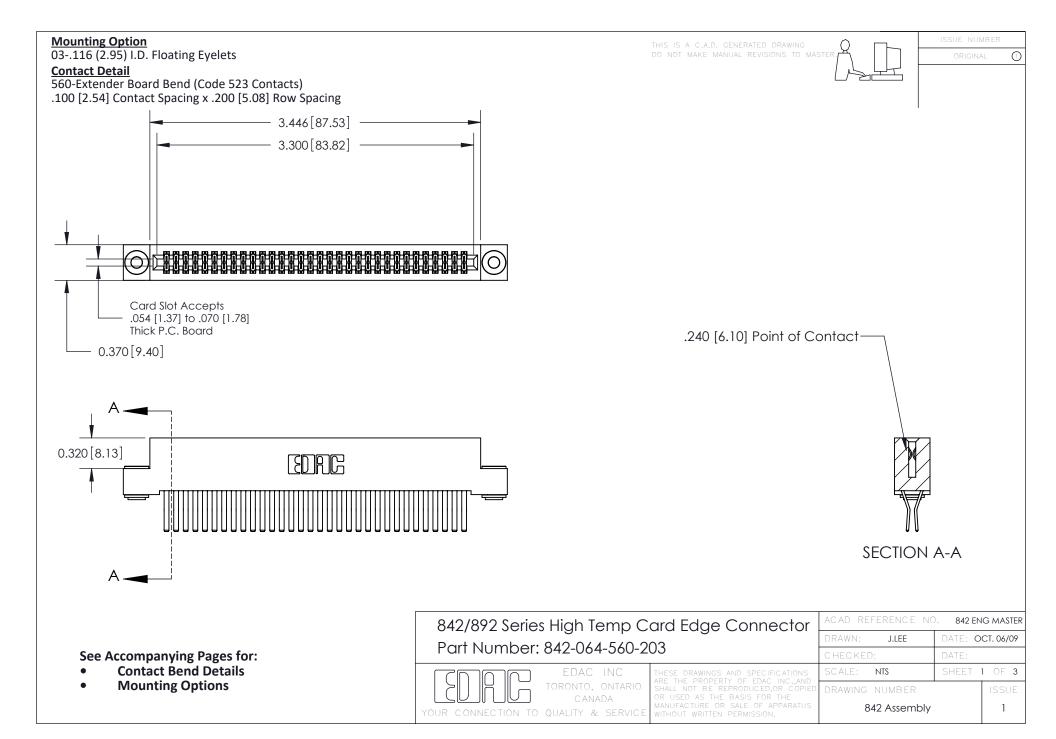

THIS IS A C.A.D. GENERATED DRAWING DO NOT MAKE MANUAL REVISIONS TO MASTER

ORIGINAL (1)



| 842/892 Series High Temp Card Edge Connector<br>Contact Bend Detail |                                                                                                 | ACAD REFERENCE NO. 842 ENG MASTER |             |                  |        |
|---------------------------------------------------------------------|-------------------------------------------------------------------------------------------------|-----------------------------------|-------------|------------------|--------|
|                                                                     |                                                                                                 | DRAWN:                            | J.LEE