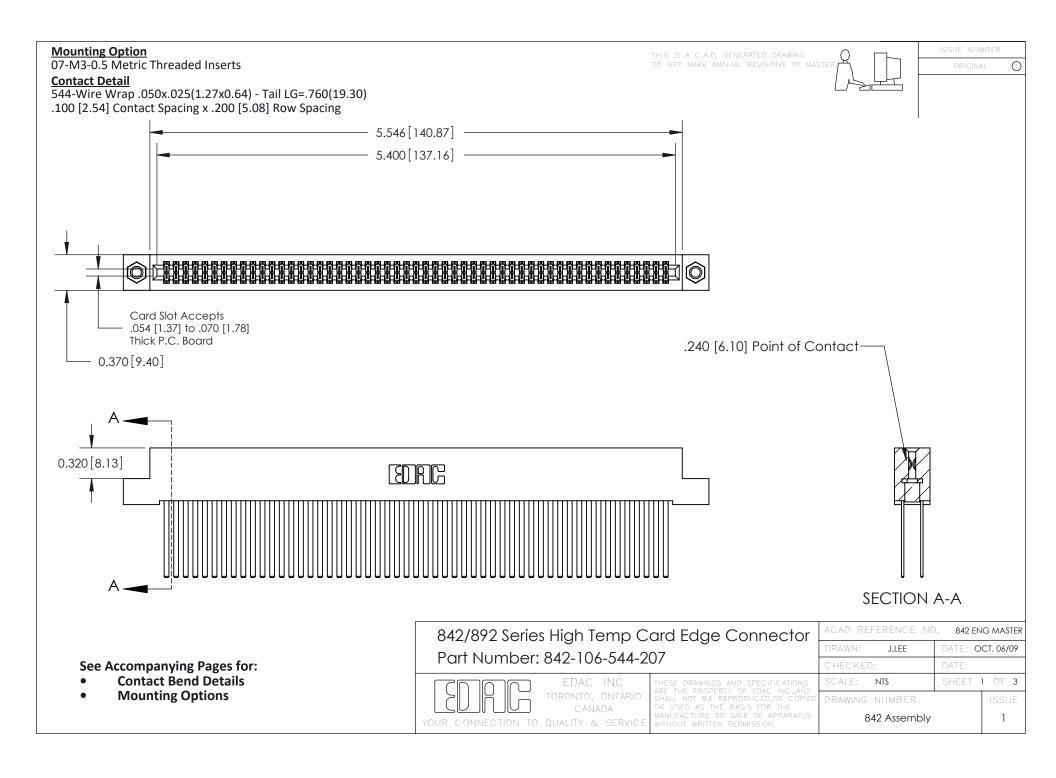

THIS IS A C.A.D. GENERATED DRAWING DO NOT MAKE MANUAL REVISIONS TO MASTER

ORIGINAL (1)



| 842/892 Series High Temp Card Edge Connector<br>Contact Bend Detail |                                                                                                  | ACAD REFERENCE NO. 842 ENG MASTER |             |                  |        |
|---------------------------------------------------------------------|--------------------------------------------------------------------------------------------------|-----------------------------------|-------------|------------------|--------|
|                                                                     |                                                                                                  | DRAWN:                            | J.