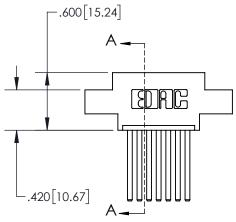

## 845/895 SERIES HIGH TEMP CARD EDGE CONNECTOR CONTACT CODE 555,556,558,559,560 DIMENSIONS

YOUR CONNECTION TO QUALITY & SERVICE

|   | ACAD REFERENCE NO. 845-ENG-MASTER |                          |  |
|---|-----------------------------------|--------------------------|--|
|   | DRAWN: R.STA.MONICA               | DATE: <b>MAY.16/2017</b> |  |
|   | CHECKED:                          | DATE:                    |  |
|   | SCALE: 1:1                        | SHEET 2 OF 2             |  |
| D | DRAWING NUMBER                    | ISSUE                    |  |