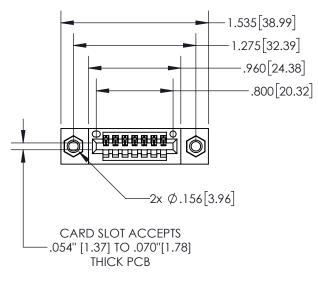

## Contact Dimensions: 544-Wire Wrap .050x.025(1.27x0.64) - Tail LG=.750(19.05) .100 (2.54) Contact Spacing x .200 (5.08) Row Spacing

- 845/895 SERIES HIGH TEMP CARD EDGE CONNECTOR PART NUMBER: 845-007-544-607
- TORONTO, ONTARIO
  CANADA
  YOUR CONNECTION TO QUALITY & SERVICE

SCALE: 1:1 SHEET 1 OF 2

DRAWING NUMBER
845-ENG-MASTER 1

DRAWN: R.STA.MONICA

845-ENG-MASTER

DATE:MAY.16/2017

THIS IS A C.A.D. GENERATED DRAWING DO NOT MAKE MANUAL REVISIONS TO MAST

1

| .330[8.38]<br>CARD SLOT |                                   |  |
|-------------------------|-----------------------------------|--|
| SECTION A-A             |                                   |  |
|                         | 370[9.40]                         |  |
|                         | .160[4.06]<br>POINT OF<br>CONTACT |  |