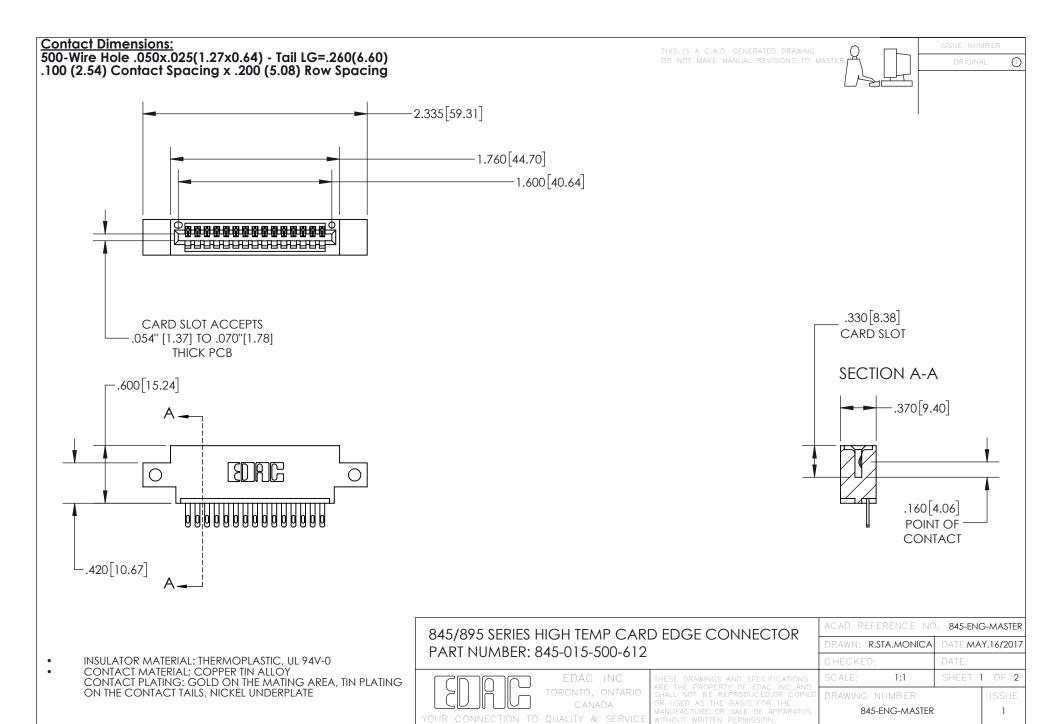

## 845/895 SERIES HIGH TEMP CARD EDGE CONNECTOR CONTACT CODE 555,556,558,559,560 DIMENSIONS

YOUR CONNECTION TO QUALITY & SERVICE

Contact Code 559

|   | ACAD REFERENCE NO. 845-ENG-MASTER |                  |
|---|-----------------------------------|------------------|
|   | DRAWN: R.STA.MONICA               | DATE:MAY.16/2017 |
|   | CHECKED:                          | DATE:            |
|   | SCALE: 1:1                        | SHEET 2 OF 2     |
| D | DRAWING NUMBER                    | ISSUE            |