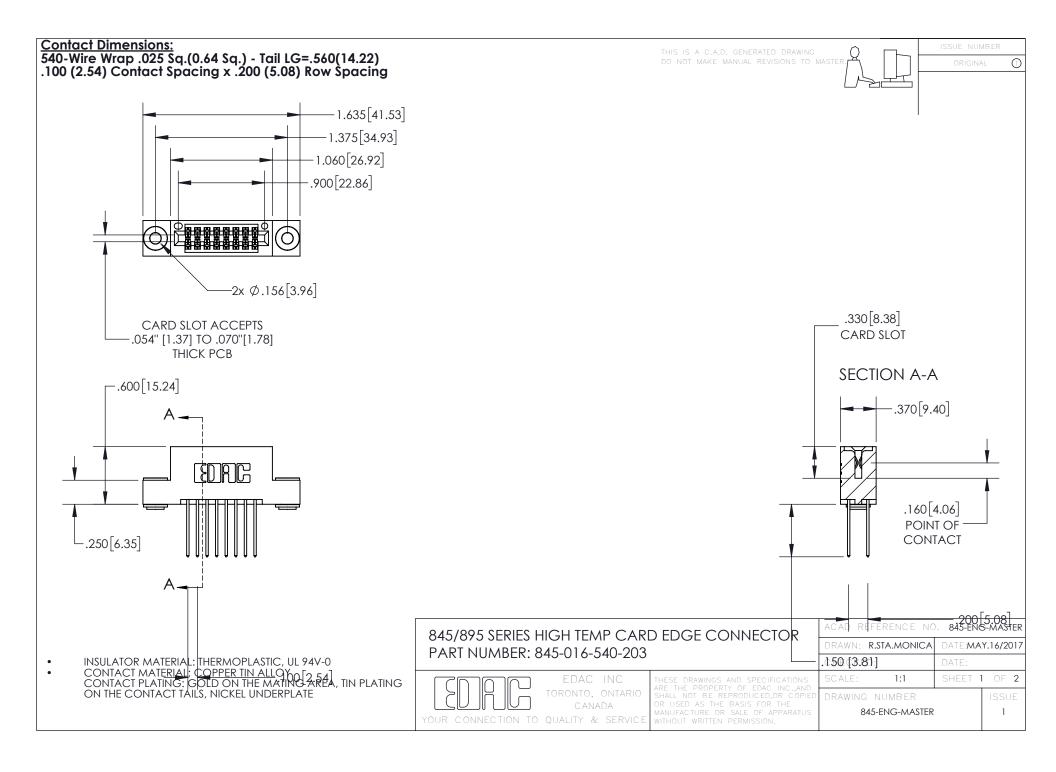

- INSULATOR MATERIAL: THERMOPLASTIC POLYESTER, UL 94V-0 DAP MATERIAL AVAILABLE UPON REQUEST
- CONTACT MATERIAL; COPPER ALLOY

CONTACT PLATING: GOLD ON THE MATING AREA, TIN PLATING ON THE CONTACT TAILS, NICKEL UNDERPLATE