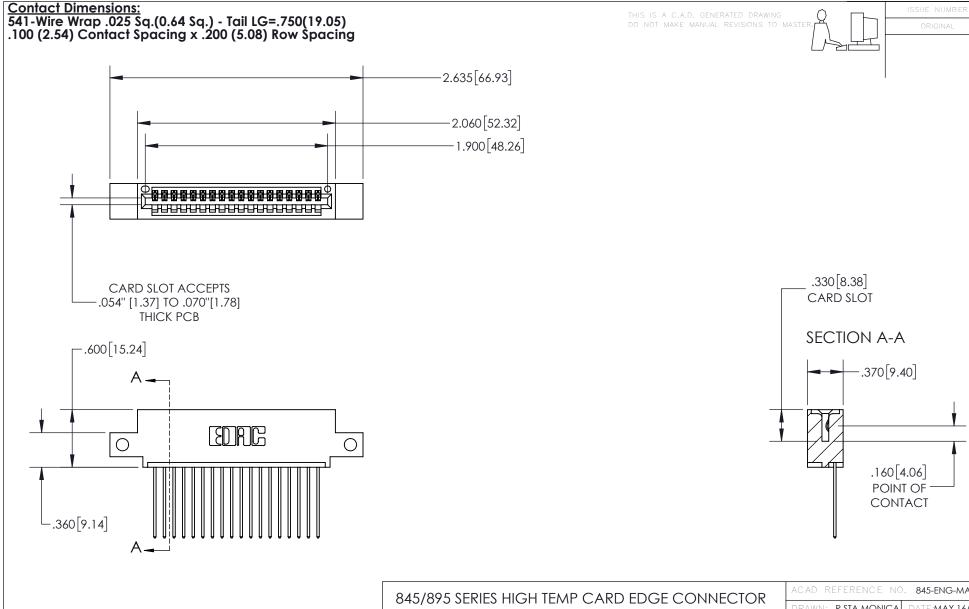

INSULATOR MATERIAL: THERMOPLASTIC, UL 94V-0

CONTACT MATERIAL; COPPER TIN ALLOY
CONTACT PLATING: GOLD ON THE MATING AREA, TIN PLATING
ON THE CONTACT TAILS, NICKEL UNDERPLATE

| 845/895 SERIES HIGH TEMP CARD EDGE CONNECTOR |
|----------------------------------------------|
| PART NUMBER: 845-018-541-412                 |