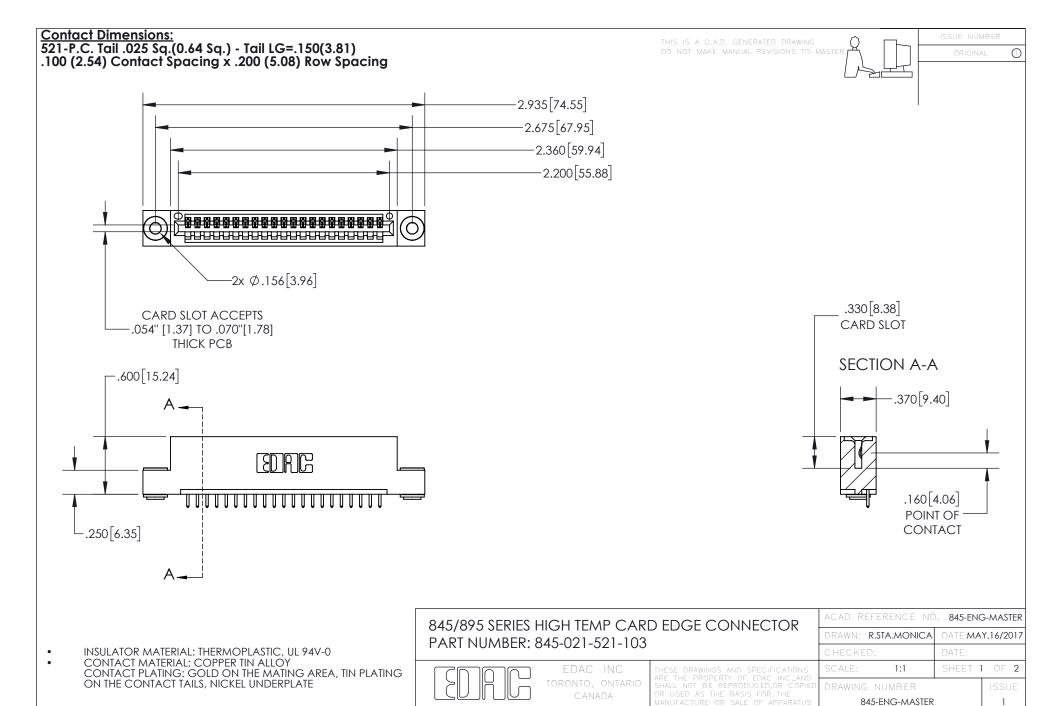

YOUR CONNECTION TO QUALITY & SERVICE

INSULATOR MATERIAL: THERMOPLASTIC POLYESTER, UL 94V-0

DAP MATERIAL AVAILABLE UPON REQUEST

**Contact Code 558** 

CONTACT MATERIAL; COPPER ALLOY CONTACT PLATING: GOLD ON THE MATING AREA, TIN PLATING ON THE CONTACT TAILS, NICKEL UNDERPLATE