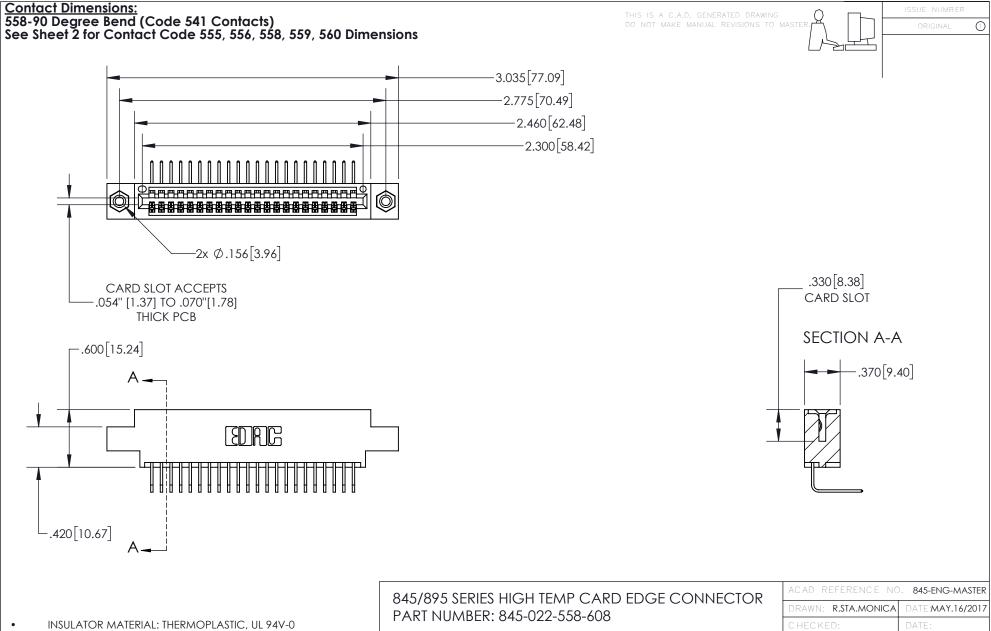

845-ENG-MASTER

- INSULATOR MATERIAL: THERMOPLASTIC POLYESTER, UL 94V-0 DAP MATERIAL AVAILABLE UPON REQUEST
- CONTACT MATERIAL; COPPER ALLOY

CONTACT PLATING: GOLD ON THE MATING AREA, TIN PLATING ON THE CONTACT TAILS, NICKEL UNDERPLATE