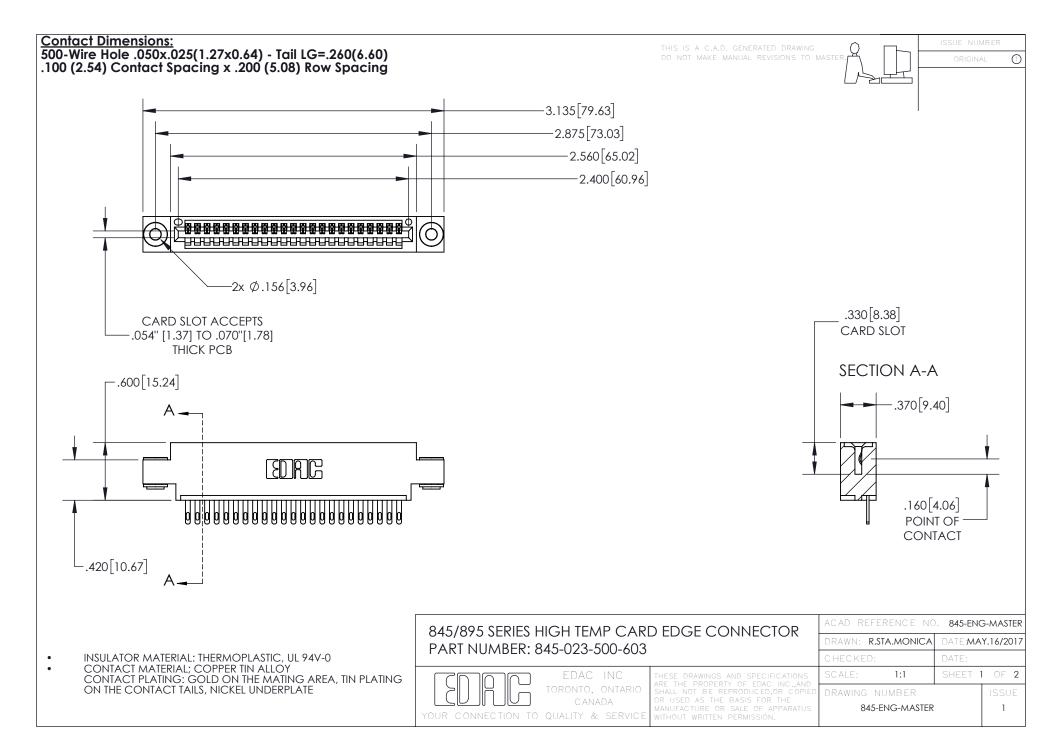

- INSULATOR MATERIAL: THERMOPLASTIC POLYESTER, UL 94V-0 DAP MATERIAL AVAILABLE UPON REQUEST
- CONTACT MATERIAL; COPPER ALLOY

CONTACT PLATING: GOLD ON THE MATING AREA, TIN PLATING ON THE CONTACT TAILS, NICKEL UNDERPLATE